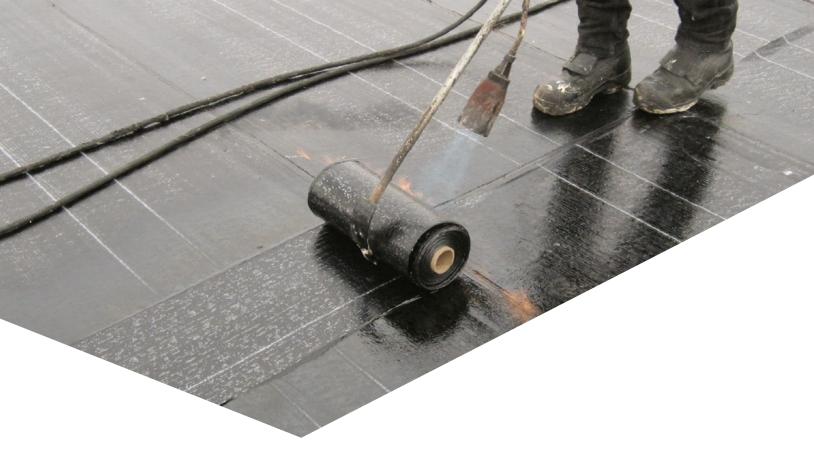

#### INSTALLATION METHODS

- Mechanically fastened
- Adhered with DUOTACK
- Adhered with hot bitumen