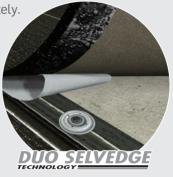

#### DUO SELVEDGE TECHNOLOGY

For the safest installation, SOPRASMART laminated boards are provided with DUO SELVEDGE, a unique technology developed and patented by SOPREMA in 2004.

On the full width of DUO SELVEDGE, a percentage is sealed with self-adhesive, which protects components under the base sheet from torch flame. The remaining part is then safely heat-welded or sealed with a hot air gun or the SOPRAMATIC. This provides additional safety when the cap sheet is not installed immediately.

SOPRASMART laminated boards are also equipped with a cross selvedge of 1 inch (25 mm) at one end to prevent flame penetration between panels during the application of SOPRALAP cover strips.