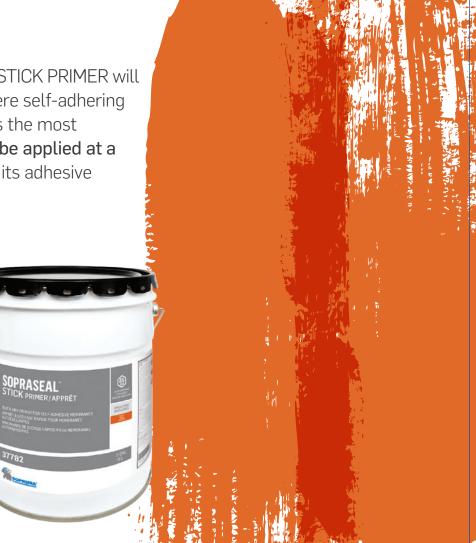

## INTRODUCING PRASEA STICK PRIMER

THE PRIMER WITH THE WIDEST INSTALLATION **TEMPERATURE WINDOW ON THE MARKET** 

Whether it's hot or cold, the new SOPRASEAL STICK PRIMER will do the job. It was specifically designed to adhere self-adhering membranes on walls and foundations and it is the most versatile primer on the market. Indeed, it **can be applied at a temperature as low as -30 °C** without losing its adhesive power.

RASEA

SOPREM

- The perfect solution for Canada's extreme climates
- Quick curing time
- Ideal for porous substrates
- Applied using a brush or a roller
- Single component ready for use

\*Available in 3.78 L (1 Gal) and 19 L (5 Gal)

REQUIRED AT OR ABOVE A TEMPERATURE OF -30°C

**NO CONDITIONING** 