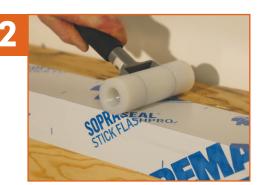

## **INSTALLATION INSTRUCTIONS**

Prepare and install the gussets at each corner of the opening. Apply pressure using a roller to ensure maximum adhesion.

Adhere the side sections\* by repeating Step 2 instructions.

Adhere the bottom section by removing the silicone release film.\* Apply pressure using a roller to ensure maximum adhesion.

Adhere the top section\* by repeating Step 2 instructions.

In case of reverse laps, apply a compatible sealant.