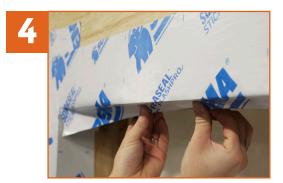

## **INSTALLATION INSTRUCTIONS**

Prepare and install the gussets at each corner of the opening. Apply pressure using a roller to ensure maximum adhesion.

Adhere the side sections\* by repeating Step 2 instructions.

Adhere the bottom section by removing the silicone release film.\* Apply pressure using a roller to ensure maximum adhesion.

Adhere the top section\* by repeating Step 2 instructions.

In case of reverse laps, apply a compatible sealant.