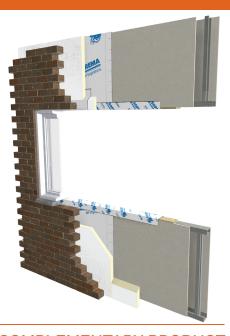

## **COMPLEMENTARY PRODUCT**

#### **NEOPRENE ROLLER**

Maximizes adhesion of self-adhesive membranes on walls.

SOPRASEAL STICK FLASHPRO HT is the most versatile flashing tape. Thin and flexible, they can be used as window flashing membrane, but also around openings and at transitions.