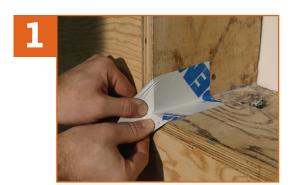

## **INSTALLATION INSTRUCTIONS**

Prepare and install the gussets at each corner of the opening. Apply pressure using a roller to ensure maximum adhesion.

Adhere the side sections\* by repeating Step 2 instructions.