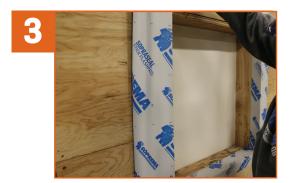

## **INSTALLATION INSTRUCTIONS**

Prepare and install the gussets at each corner of the opening. Apply pressure using a roller to ensure maximum adhesion.

Adhere the side sections\* by repeating Step 2 instructions.

Adhere the bottom section by removing the silicone release film.\* Apply pressure using a roller to ensure maximum adhesion.

Adhere the top section\* by repeating Step 2 instructions.

In case of reverse laps, apply a compatible sealant.