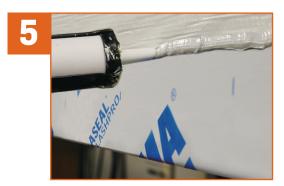

## **INSTALLATION INSTRUCTIONS**

Prepare and install the gussets at each corner of the opening. Apply pressure using a roller to ensure maximum adhesion.

Adhere the side sections\* by repeating Step 2 instructions.

Adhere the bottom section by removing the silicone release film.\* Apply pressure using a roller to ensure maximum adhesion.

Adhere the top section\* by repeating Step 2 instructions.

In case of reverse laps, apply a compatible sealant.