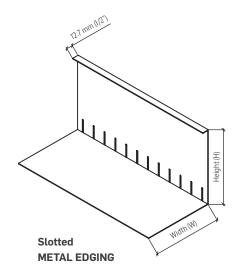

## DESCRIPTION

The **METAL EDGING** is made of aluminium 5052-H32, 16 ga. (0.051 in), without surface treatment. It is "L" shaped, 2.4 m (8 pi) long but available in several dimensions in width and height. The **METAL EDGE** can be slotted or not, the slotted one is used to promote water flow due to its  $6.3 \times 25.4$  mm (0.25 x 1 in) holes spaced 38.1 mm (1.5 po) on-center.

## FOR COMPLETE INFORMATION ON PRODUCT INSTALLATION, PLEASE CONSULT YOUR SOPREMA REPRESENTATIVE.

| METAL EDGING TYPE | AVAILABLE DIMENSIONS<br>mm (in)                |
|-------------------|------------------------------------------------|
| Standard          | 100 x 100 ; 125 x 125 ou 150 x 150             |
| (H x W)           | (4 x 4 ; 5 x 5 ou 6 x 6)                       |
| Slotted           | 100 x 100 ; 125 x 125 ; 150 x 150 ou 200 x 200 |
| (H x W)           | (4 x 4 ; 5 x 5 ; 6 x 6 ou 8 x 8)               |