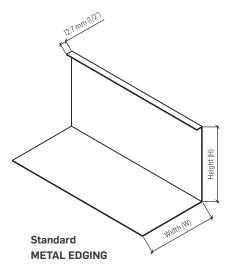

## DESCRIPTION

The **METAL EDGING** is made of aluminium 5052-H32, 16 ga. (0.051 in), without surface treatment. It is "L" shaped, 2.4 m (8 pi) long but available in several dimensions in width and height. The **METAL EDGE** can be slotted or not, the slotted one is used to promote water flow due to its  $6.3 \times 25.4$  mm (0.25 x 1 in) holes spaced 38.1 mm (1.5 po) on-center.

## FOR COMPLETE INFORMATION ON PRODUCT INSTALLATION, PLEASE CONSULT YOUR SOPREMA REPRESENTATIVE.

| METAL EDGING TYPE | AVAILABLE DIMENSIONS<br>mm (in)                |
|-------------------|------------------------------------------------|
| Standard          | 100 x 100 ; 125 x 125 ou 150 x 150             |
| (H x W)           | (4 x 4 ; 5 x 5 ou 6 x 6)                       |
| Slotted           | 100 x 100 ; 125 x 125 ; 150 x 150 ou 200 x 200 |
| (H x W)           | (4 x 4 ; 5 x 5 ; 6 x 6 ou 8 x 8)               |