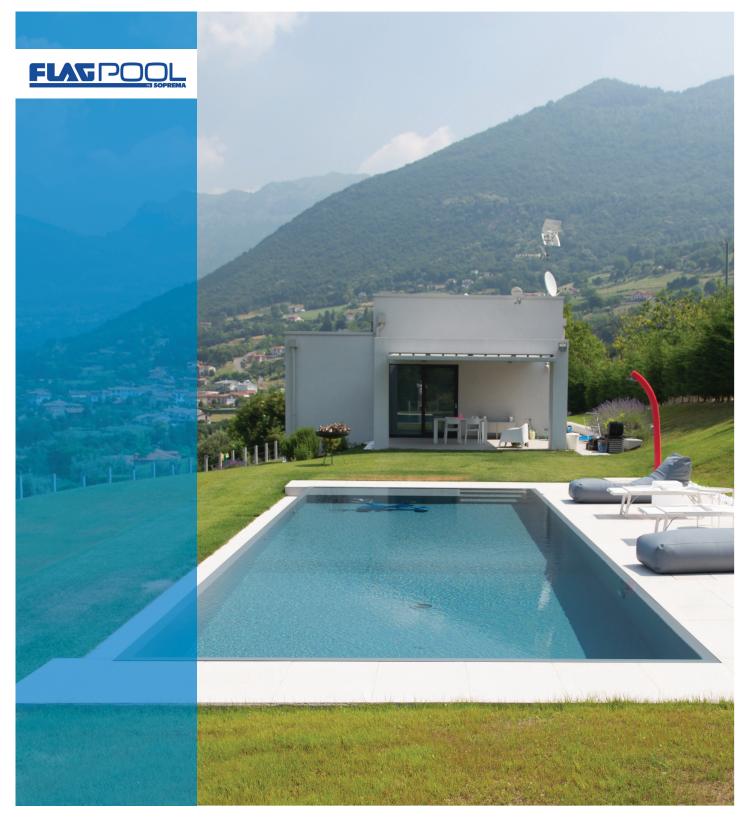

# PVC LINER TO PROTECT AND DECORATE SWIMMING POOLS

# FLAGPOOL®

# FLAGPOOL® NG

Flagpool® is a brand of **SOPREMA** that indicates the swimming pools' business unit products. **Flagpool® NG** is a new concept PVC covering: a PVC liner conceived to waterproof, protect and decorate swimming pools.