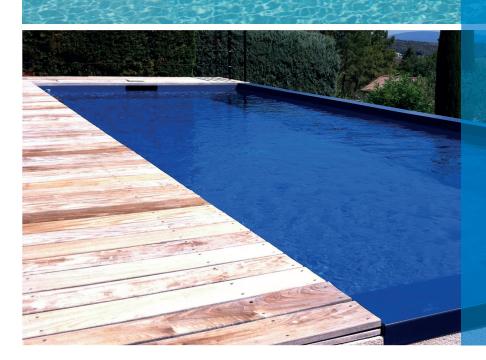

## **COLOURS OF FLAGPOOL® NG MEMBRANE**

Basalt grey

# **FLAGPOOL® NG UNICOLOR**

| Light blue | Sky blue        | Dark blue | Pearl grey      | Dark grey |  |  |  |  |
|------------|-----------------|-----------|-----------------|-----------|--|--|--|--|
| 3          |                 |           |                 |           |  |  |  |  |
|            |                 |           |                 |           |  |  |  |  |
| White      | Antracite black | Aqua      | Caribbean green | Wild musk |  |  |  |  |