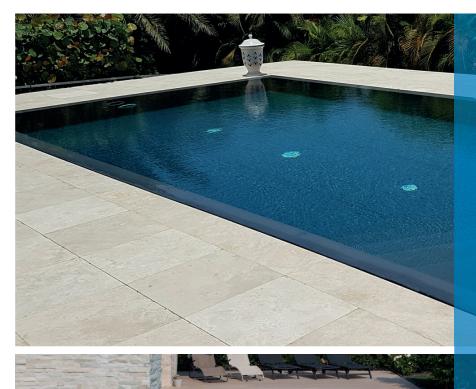

## **COLOURS OF FLAGPOOL® NG MEMBRANE**

Basalt grey

# **FLAGPOOL® NG UNICOLOR**

| Light blue | Sky blue        | Dark blue | Pearl grey      | Dark grey |  |  |  |  |
|------------|-----------------|-----------|-----------------|-----------|--|--|--|--|
| 3          |                 |           |                 |           |  |  |  |  |
|            |                 |           |                 |           |  |  |  |  |
| White      | Antracite black | Aqua      | Caribbean green | Wild musk |  |  |  |  |