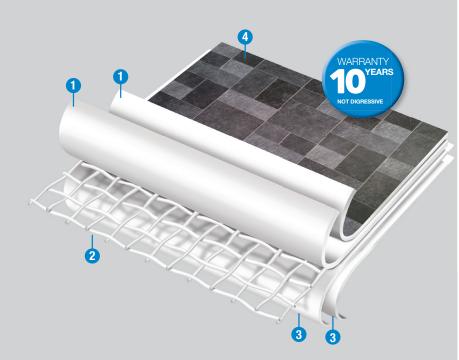

### FOUR LAYERS MEMBRANE

In the production phase, a spreading head spreads a mix of liquid-viscose compound, called plastisol on a support at room temperature.

This mix contains: resins, plasticizing agents, stabilizing agents and pigments, and it's what defines the ultimate characteristics of the PVC swimming pools liner. After the spreading phase, plastisol hardens due to a jellification process obtained inside the furnaces, after an adequate temperature increase. The spreading and jellification process is repeated 4 times on the line. **Flagpool®** PVC liner is therefore composed by four layers with different formulation, and by a polyester mesh as reinforcement between and the third, exactly in the middle.

### LINER IN PVC-P FLAGPOOL®

- High performance PVC: layers 1 & 2
  Polyester mesh.
  High performance PVC: layers 3 & 4
  Laquering finishing (Glossy version)