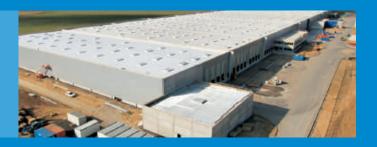

#### **EXPOSED**

Fully reinforced, UV resistant synthetic membrane systems for waterproofing exposed flat and mono-pitched roofs.

## **BALLASTED**

Fully reinforced, durable synthetic membranes for waterproofing ballasted roofs.