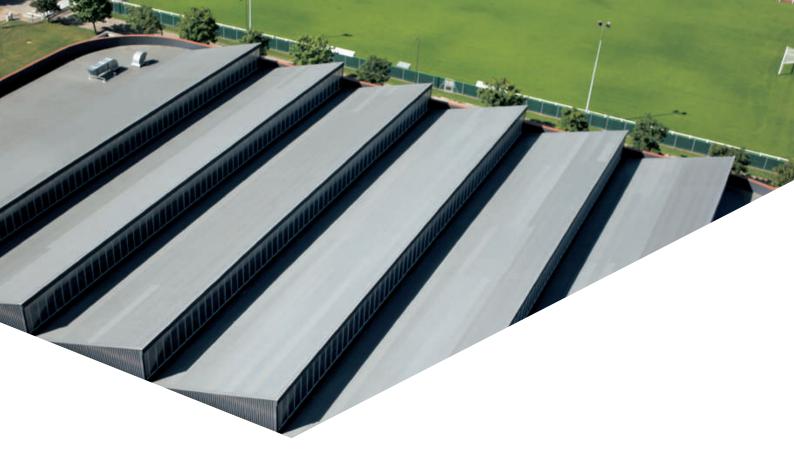

#### **EXPOSED**

Fully reinforced, UV resistant synthetic membrane systems for waterproofing exposed flat and mono-pitched roofs.

#### UNRESTRICTED DESIGN

The FLAGON PVC range offers completely unrestricted design due to its ability to adapt to even the most complex structures and design profiles. The PVC membranes in the FLAGON range can be ordered in any RAL colour to suit specific aesthetic design requirements. Standing seam profiles can also be incorporated into the system in order to provide the aesthetic finish of a traditional standing seam metal roof. The versatility and performance benefits that the FLAGON PVC systems offer have resulted in these products becoming increasingly popular for many high profile projects.