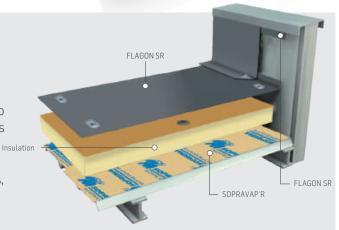

#### MECHANICALLY FASTENED

Substrate steel deck  $| \ge 3\%$  slope Non-trafficable

On the main surface, FLAGON SR membranes are loosely laid by mechanical fastening and always laid to run a few centimetres on the parapet. The membranes are fastened around the perimeter of the roof and around any protruding elements with metal bars or adapted screws and plates. At the top of the upstands, FLAGON SR membranes are heat welded on metal strips mechanically fastened onto the substrate.