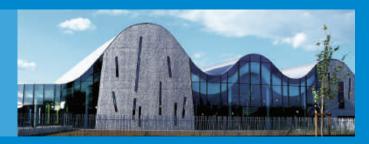

#### UNRESTRICTED DESIGN

The FLAGON PVC range offers completely unrestricted design due to its ability to adapt to even the most complex structures and design profiles. The PVC membranes in the FLAGON range can be ordered in any RAL colour to suit specific aesthetic design requirements. Standing seam profiles can also be incorporated into the system in order to provide the aesthetic finish of a traditional standing seam metal roof. The versatility and performance benefits that the FLAGON PVC systems offer have resulted in these products becoming increasingly popular for many high profile projects.