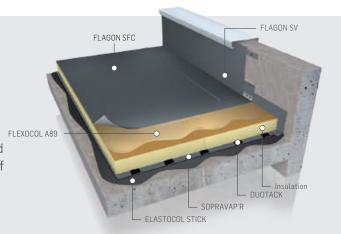

#### **FULLY ADHERED**

Substrate concrete | 0 to 20% slope Non-trafficable

On the main surface, FLAGON SFC membranes are bonded with glue and must always run a few centimetres on the parapet. The membranes are fastened around the perimeter of the roof and around any protruding element with metal bars. At the top of the upstands, FLAGON SV membranes are heat welded on metal strips mechanically fastened onto the substrate.