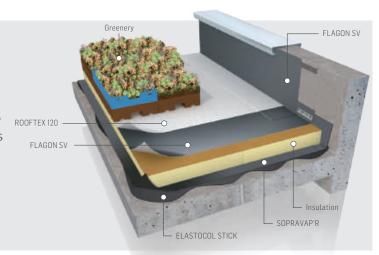

#### LOOSE LAID

Substrate concrete | 0 to 5% slope Non-trafficable under green roofing

On the main surface, FLAGON SV membranes are completely loosely laid and must always be extended on the parapet where the membranes are fastened on metal bars. At the top of the upstands, FLAGON SV membranes are heat welded on metal strips mechanically fastened onto the substrate.