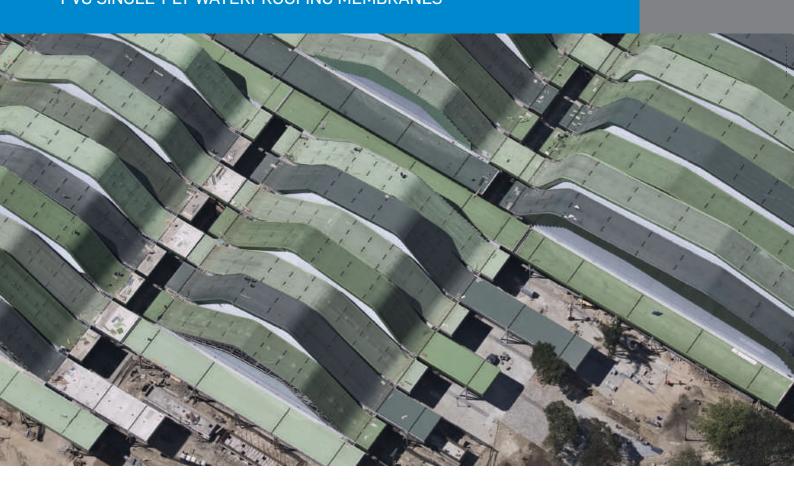

#### **EXPOSED**

Fully reinforced, UV resistant synthetic membrane systems for waterproofing exposed flat and mono-pitched roofs.

#### UNRESTRICTED DESIGN

The FLAGON PVC range offers completely unrestricted design due to its ability to adapt to even the most complex structures and design profiles. The PVC membranes in the FLAGON range can be ordered in any RAL colour to suit specific aesthetic design requirements. Standing seam profiles can also be incorporated into the system in order to provide the aesthetic finish of a traditional standing seam metal roof. The versatility and performance benefits that the FLAGON PVC systems offer have resulted in these products becoming increasingly popular for many high profile projects.