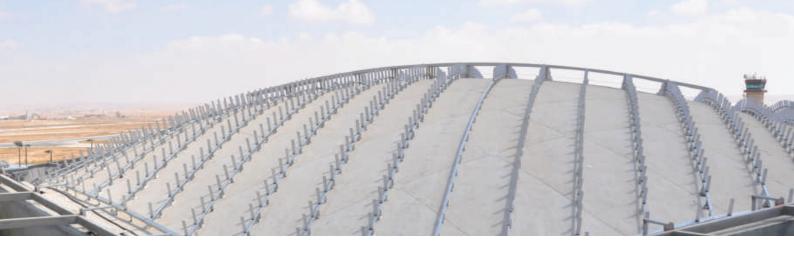

#### **EXPOSED**

Fully reinforced, UV resistant synthetic membrane systems for waterproofing exposed flat and mono-pitched roofs.

## **BALLASTED**

Fully reinforced, durable synthetic membranes for waterproofing ballasted roofs.