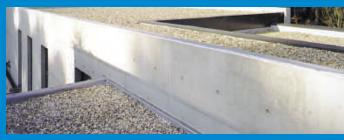

## **BALLASTED**

Fully reinforced, durable synthetic membranes for waterproofing ballasted roofs.

## LOOSE LAID

Substrate concrete | 0 to 5% slope Non-walkable under green roofing

On the main surface, FLAGON EP/PV membranes are completely loose laid and must always be extended on the parapet where the membranes are fastened on metal bars. At the top of the upstands, FLAGON EP/PV membranes are heat welded on metal strips mechanically fastened onto the substrate.

#### MECHANICALLY FASTENED

Substrate steel deck  $| \ge 3\%$  slope Non-walkable

On the main surface, FLAGON EP/PR membranes are semi-loose laid by mechanical fastening, and always laid to run a few centimetres on the parapet. The membranes are fastened around the perimeter of the roof and around any protruding element with metal bars or adapted screws and plates. At the top of the upstands, FLAGON EP/PV membranes are heat welded on metal strips mechanically fastened onto the substrate.

## **FULLY ADHERED**

Substrate concrete | 0 to 20% slope Non-trafficable

On the main surface, FLAGON EP/PV-F membranes are adhered with glue and must always run a few centimetres on the parapet. The membranes are fastened around the perimeter of the roof and around any protruding element with metal bars. At the top of the upstands, FLAGON EP/PV membranes are heat welded on metal strips mechanically fastened onto the substrate.