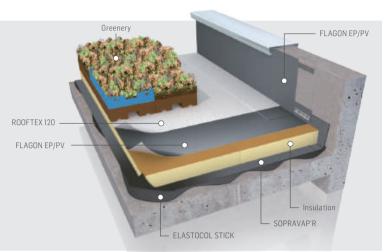

## **ROOF GARDEN**

Fully reinforced, root resistant synthetic membranes for waterproofing under green roof systems.

| Products per application                                                                                   | Waterproofing<br>under protection | Waterproofing<br>under plots<br>and pavers | Waterproofing<br>under extensive<br>green roof systems | Mechanically fixed waterproofing | Fully adhered<br>waterproofing | Waterproofing<br>for details |
|------------------------------------------------------------------------------------------------------------|-----------------------------------|--------------------------------------------|--------------------------------------------------------|----------------------------------|--------------------------------|------------------------------|
| Flagon EP/PR<br>TPO membrane with polyester<br>mesh reinforcement                                          |                                   |                                            | •                                                      | •                                |                                |                              |
| Flagon EP/PR-F<br>TPO membrane with polyester<br>mesh reinforcement and<br>non-woven polyester fleece back | •                                 | •                                          | •                                                      |                                  | •                              |                              |
| Flagon EP/PV<br>TPO membrane with glass fibre<br>reinforcement                                             | •                                 | •                                          | •                                                      |                                  |                                |                              |
| Flagon EP/PV-F<br>TPO membrane with glass fibre<br>reinforcement and non-woven<br>polyester fleece back    |                                   |                                            | •                                                      | •                                | •                              |                              |
| Flagon EP/S<br>Non-reinforced TP0 membrane                                                                 |                                   |                                            |                                                        |                                  |                                | •                            |

## LOOSE LAID

Substrate concrete | 0 to 5% slope Non-walkable under green roofing

On the main surface, FLAGON EP/PV membranes are completely loose laid and must always be extended on the parapet where the membranes are fastened on metal bars. At the top of the upstands, FLAGON EP/PV membranes are heat welded on metal strips mechanically fastened onto the substrate.

#### MECHANICALLY FASTENED

Substrate steel deck  $| \ge 3\%$  slope Non-walkable

On the main surface, FLAGON EP/PR membranes are semi-loose laid by mechanical fastening, and always laid to run a few centimetres on the parapet. The membranes are fastened around the perimeter of the roof and around any protruding element with metal bars or adapted screws and plates. At the top of the upstands, FLAGON EP/PV membranes are heat welded on metal strips mechanically fastened onto the substrate.

## **FULLY ADHERED**

Substrate concrete | 0 to 20% slope Non-trafficable

On the main surface, FLAGON EP/PV-F membranes are adhered with glue and must always run a few centimetres on the parapet. The membranes are fastened around the perimeter of the roof and around any protruding element with metal bars. At the top of the upstands, FLAGON EP/PV membranes are heat welded on metal strips mechanically fastened onto the substrate.