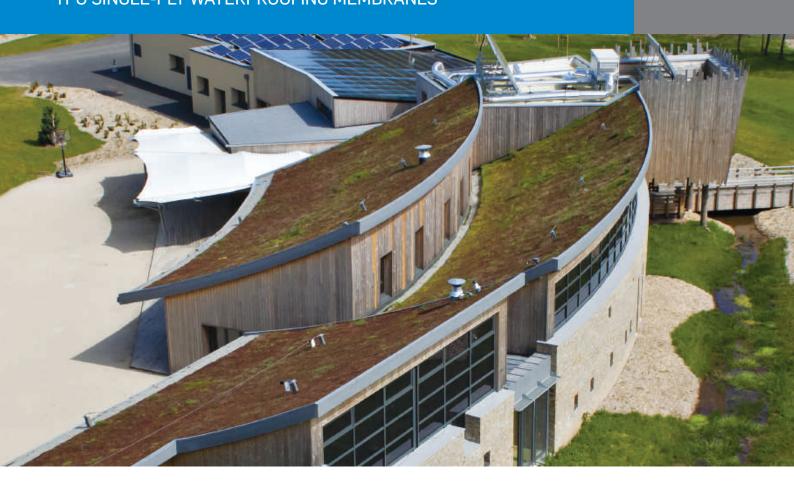

## **GREEN ROOF SOLUTIONS**

Green roofs are the perfect way to create sustainable building envelope solutions, promoting biodiversity and turning what would otherwise be wasted space into useful areas for people, wildlife, and plants.

The FLAGON TPO range offers an environmentally friendly solution for a wide scope of applications. FLAGON TPO waterproofing membranes are non-toxic and particularly suited to applications that require collection of water for reuse. FLAGON TPO membranes are root resistant and can be installed underneath green roof systems. The flexibility and eco-friendly properties of FLAGON TPO membranes have resulted in these systems being the first choice for sustainability-driven projects.