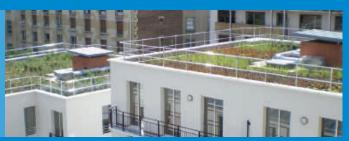

## **ROOF GARDEN**

Fully reinforced, root resistant synthetic membranes for waterproofing under green roof systems.

| Products per application                                                                                   | Waterproofing<br>under protection | Waterproofing<br>under plots<br>and pavers | Waterproofing<br>under extensive<br>green roof systems | Mechanically fixed waterproofing | Fully adhered<br>waterproofing | Waterproofing<br>for details |
|------------------------------------------------------------------------------------------------------------|-----------------------------------|--------------------------------------------|--------------------------------------------------------|----------------------------------|--------------------------------|------------------------------|
| Flagon EP/PR<br>TPO membrane with polyester<br>mesh reinforcement                                          |                                   |                                            | •                                                      | •                                |                                |                              |
| Flagon EP/PR-F<br>TPO membrane with polyester<br>mesh reinforcement and<br>non-woven polyester fleece back | •                                 | •                                          | •                                                      |                                  | •                              |                              |
| Flagon EP/PV<br>TPO membrane with glass fibre<br>reinforcement                                             | •                                 | •                                          | •                                                      |                                  |                                |                              |
| Flagon EP/PV-F<br>TPO membrane with glass fibre<br>reinforcement and non-woven<br>polyester fleece back    |                                   |                                            | •                                                      | •                                | •                              |                              |
| Flagon EP/S<br>Non-reinforced TP0 membrane                                                                 |                                   |                                            |                                                        |                                  |                                | •                            |

## **GREEN ROOF SOLUTIONS**

Green roofs are the perfect way to create sustainable building envelope solutions, promoting biodiversity and turning what would otherwise be wasted space into useful areas for people, wildlife, and plants.

The FLAGON TPO range offers an environmentally friendly solution for a wide scope of applications. FLAGON TPO waterproofing membranes are non-toxic and particularly suited to applications that require collection of water for reuse. FLAGON TPO membranes are root resistant and can be installed underneath green roof systems. The flexibility and eco-friendly properties of FLAGON TPO membranes have resulted in these systems being the first choice for sustainability-driven projects.