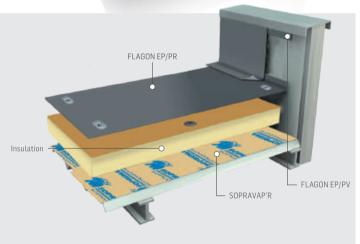

## LOOSE LAID

Substrate concrete | 0 to 5% slope Non-walkable under green roofing

On the main surface, FLAGON EP/PV membranes are completely loose laid and must always be extended on the parapet where the membranes are fastened on metal bars. At the top of the upstands, FLAGON EP/PV membranes are heat welded on metal strips mechanically fastened onto the substrate.

#### MECHANICALLY FASTENED

Substrate steel deck  $| \ge 3\%$  slope Non-walkable

On the main surface, FLAGON EP/PR membranes are semi-loose laid by mechanical fastening, and always laid to run a few centimetres on the parapet. The membranes are fastened around the perimeter of the roof and around any protruding element with metal bars or adapted screws and plates. At the top of the upstands, FLAGON EP/PV membranes are heat welded on metal strips mechanically fastened onto the substrate.