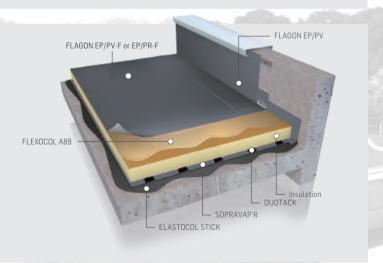

## **FULLY ADHERED**

Substrate concrete | 0 to 20% slope Non-trafficable

On the main surface, FLAGON EP/PV-F membranes are adhered with glue and must always run a few centimetres on the parapet. The membranes are fastened around the perimeter of the roof and around any protruding element with metal bars. At the top of the upstands, FLAGON EP/PV membranes are heat welded on metal strips mechanically fastened onto the substrate.