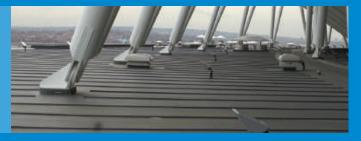

## **EXPOSED**

Fully reinforced, UV resistant synthetic membrane systems for waterproofing exposed flat and mono-pitched roofs.

## **DESIGN**

The TPO membranes in the FLAGON range can be ordered in Basalt Grey or Sand Grey colours to suit specific aesthetic design requirements. Standing seam profiles can also be incorporated into the system in order to provide the aesthetic finish of a traditional standing-seam metal roof.

#### **DECOR PROFILES**

Standing seam profiles are available for Flagon TPO systems. They provide an alternative to traditional folded or standing seam metal covering. Decor profiles are hot air welded to the installed system.