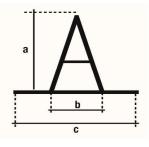

# **DIMENSION**

| Height        | a | 25 mm  |
|---------------|---|--------|
| Partial width | b | 15 mm  |
| Total width   | С | 35 mm  |
| Length        | у | 3 mm   |
| Thickness     | - | 2.2 mm |