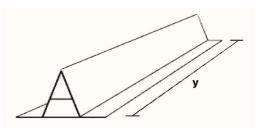

# **DIMENSION**

| Height        | a | 25 mm  |
|---------------|---|--------|
| Partial width | b | 15 mm  |
| Total width   | С | 35 mm  |
| Length        | у | 3 mm   |
| Thickness     | - | 2.2 mm |