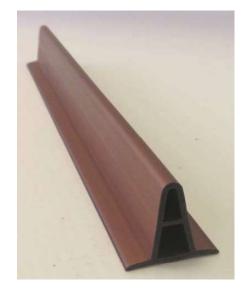

# FLAGON COPPER ART **DECO PROFILE**

**APPLICATIONS** 

**ACCESSORIES** 

TECHNICAL DATA SHEET APTDS-E-177-01

## **DESCRIPTION**

FLAGON COPPER ART DECO PROFILE is a prefabricated element obtained by molding a pyramidal shape and is made of PVC. Manufactured in a plant certified by UNI EN ISO 9001 (Quality management system) and UNI EN ISO 14001 (environmental management system). Setting performed by applicators approved by SOPREMA Srl. Finishing and accessories composed by elements produced and approved by SOPREMA Srl.

## **USE**

FLAGON COPPER ART DECO PROFILE is a finishing element used in waterproofing systems realized with FLAGON COPPER ART membranes.