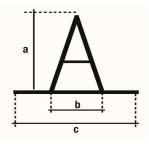

### **DIMENSION**

| Height        | a | 25 mm  |
|---------------|---|--------|
| Partial width | b | 15 mm  |
| Total width   | С | 35 mm  |
| Length        | у | 3 mm   |
| Thickness     | - | 2.2 mm |