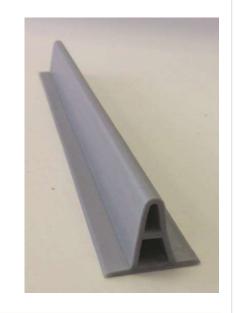

# FLAGON SILVER ART **DECO PROFILE**

**APPLICATIONS** 

**ACCESSORIES** 

TECHNICAL DATA SHEET APTDS-E-178-01

#### **DESCRIPTION**

FLAGON SILVER ART DECO PROFILE is a prefabricated element obtained by molding a pyramidal shape and is made of PVC. Manufactured in a plant certified by UNI EN ISO 9001 (Quality management system) and UNI EN ISO 14001 (environmental management system). Setting performed by applicators approved by SOPREMA Srl. Finishing and accessories composed by elements produced and approved by SOPREMA Srl.

#### **USE**

FLAGON SILVER ART DECO PROFILE is a finishing element used in waterproofing systems realized with FLAGON SILVER ART membranes.