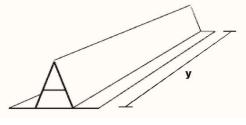

### **DIMENSION**

| Height        | a | 25 mm  |
|---------------|---|--------|
| Partial width | b | 15 mm  |
| Total width   | С | 35 mm  |
| Length        | у | 3 mm   |
| Thickness     | - | 2.2 mm |