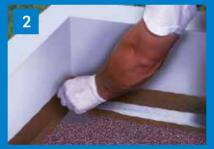

# INSTALLATION INTRUCTIONS No Primer, No Mixing, No Problems

Remove all loose materials and granules from the area with a metallic brush. The area should be clean, dry and free of loose particles.

Apply a base coat of ALSAN FLASHING with a brush (500 g/m2) on the surface, lay FLASHING REINFORCEMENT and embed it in the base layer.