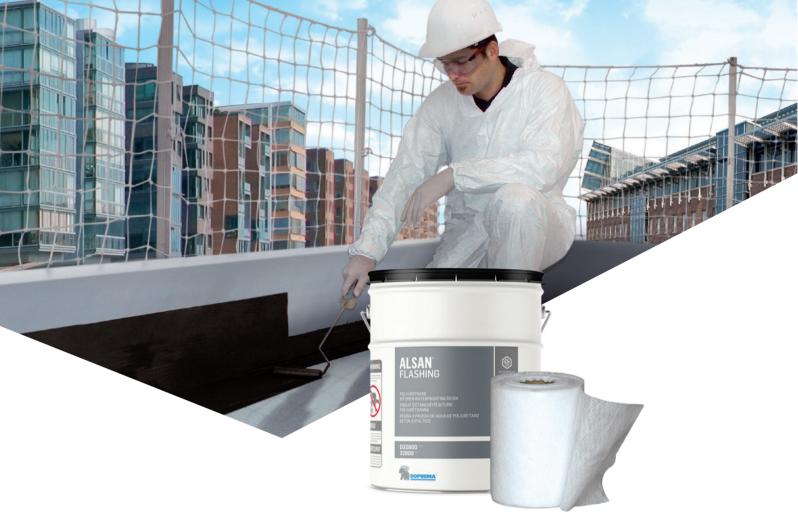

# **ALSAN<sup>®</sup> FLASHING**

A challenge for designers and contractors installing waterproofing systems is always the interface with other components, penetrations, and structural details. Conventional waterproofing systems with bitumen and plastic sheets have been tried and tested over the years and proved very successful. These systems are complemented perfectly by ALSAN FLASHING, a unique polyurethane bituminous resin specifically formulated for liquid-applied flashing, details, and maintenance applications.

#### ALSAN FLASHING is a

single-component, moisture-curing compound, patented polyurethane bitumen resin that utilizes low solvent technologies. Used in combination with FLASHING REINFORCEMENT, ALSAN FLASHING provides an extremely durable and easy-to-apply watertight, puncture and UV-resistant flashing solution. The variety of suitable substrates, including concrete, masonry, wood, metal, PVC pipes and SBS granule and sand-surfaced sheets, make ALSAN FLASHING extremely versatile.