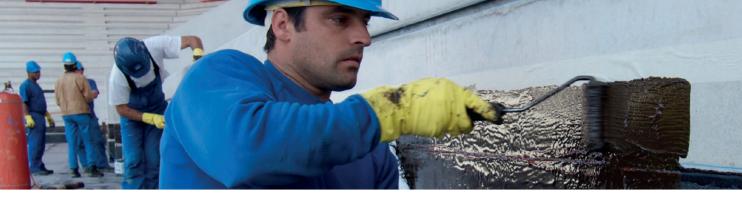

# **ALSAN<sup>®</sup> FLASHING**

A challenge for designers and contractors installing waterproofing systems is always the interface with other components, penetrations, and structural details. Conventional waterproofing systems with bitumen and plastic sheets have been tried and tested over the years and proved very successful. These systems are complemented perfectly by ALSAN FLASHING, a unique polyurethane bituminous resin specifically formulated for liquid-applied flashing, details, and maintenance applications.

#### ALSAN FLASHING is a

single-component, moisture-curing compound, patented polyurethane bitumen resin that utilizes low solvent technologies. Used in combination with FLASHING REINFORCEMENT, ALSAN FLASHING provides an extremely durable and easy-to-apply watertight, puncture and UV-resistant flashing solution. The variety of suitable substrates, including concrete, masonry, wood, metal, PVC pipes and SBS granule and sand-surfaced sheets, make ALSAN FLASHING extremely versatile.

# INSTALLATION INTRUCTIONS No Primer, No Mixing, No Problems

Remove all loose materials and granules from the area with a metallic brush. The area should be clean, dry and free of loose particles.

Apply a base coat of ALSAN FLASHING with a brush (500 g/m2) on the surface, lay FLASHING REINFORCEMENT and embed it in the base layer.

Apply the first layer of ALSAN FLASHING (900 g/m2).

Apply the second layer of ALSAN FLASHING (700 g/m2).

For aesthetic finish (optional), add decorative granules or aluminum color with SOPRALASTIC 124 ALU waterproofing coating.