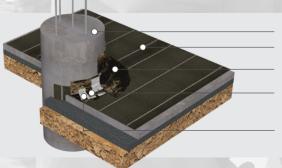

GUTTER WATERPROOFING

Steel substrate Non-trafficable

ALSAN FLASHING second layer (700 g/m<sup>2</sup>)

ALSAN FLASHING first layer (900 g/m²) FLASHING REINFORCEMENT bonded to the substrate using ALSAN FLASHING (500 g/m<sup>2</sup>)

Pile cap BSW UNI NG ALSAN FLASHING second layer (700 g/m<sup>2</sup>) ALSAN FLASHING first layer (900 g/m<sup>2</sup>)

FLASHING REINFORCEMENT bonded on the substrate using ALSAN FLASHING (500g/m²)