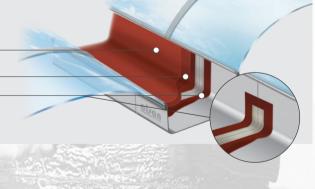

#### ALSAN FLASHING is a

single-component, moisture-curing compound, patented polyurethane bitumen resin that utilizes low solvent technologies. Used in combination with FLASHING REINFORCEMENT, ALSAN FLASHING provides an extremely durable and easy-to-apply watertight, puncture and UV-resistant flashing solution. The variety of suitable substrates, including concrete, masonry, wood, metal, PVC pipes and SBS granule and sand-surfaced sheets, make ALSAN FLASHING extremely versatile.

# INSTALLATION INTRUCTIONS No Primer, No Mixing, No Problems

Remove all loose materials and granules from the area with a metallic brush. The area should be clean, dry and free of loose particles.

Apply a base coat of ALSAN FLASHING with a brush (500 g/m2) on the surface, lay FLASHING REINFORCEMENT and embed it in the base layer.

Apply the first layer of ALSAN FLASHING (900 g/m2).

Apply the second layer of ALSAN FLASHING (700 g/m2).

For aesthetic finish (optional), add decorative granules or aluminum color with SOPRALASTIC 124 ALU waterproofing coating.