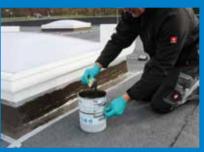

# INSTALLATION INTRUCTIONS No Primer, No Mixing, No Problems

Remove all loose materials and granules from the area with a metallic brush. The area should be clean, dry and free of loose particles.

Apply a base coat of ALSAN FLASHING with a brush (500 g/m2) on the surface, lay FLASHING REINFORCEMENT and embed it in the base layer.

Apply the first layer of ALSAN FLASHING (900 g/m2).

Apply the second layer of ALSAN FLASHING (700 g/m2).

For aesthetic finish (optional), add decorative granules or aluminum color with SOPRALASTIC 124 ALU waterproofing coating.