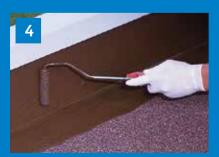

Apply the first layer of ALSAN FLASHING (900 g/m2).

Apply the second layer of ALSAN FLASHING (700 g/m2).

For aesthetic finish (optional), add decorative granules or aluminum color with SOPRALASTIC 124 ALU waterproofing coating.