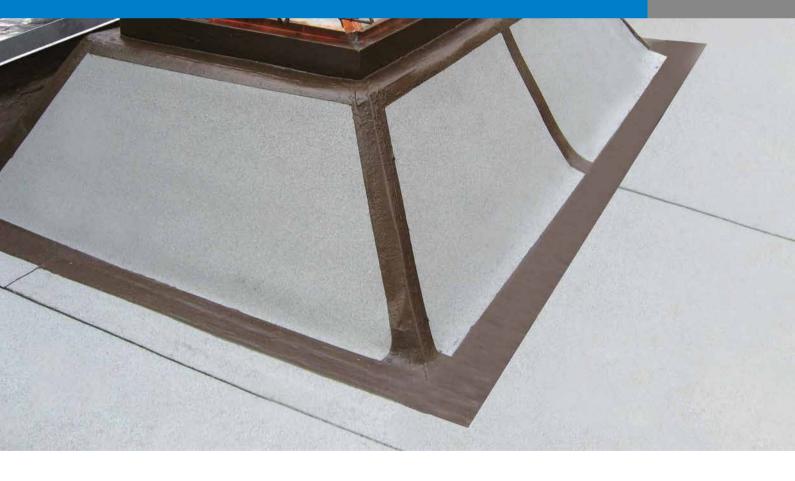

ALSAN FLASHING resins can be used to waterproof penetrations of all types, perfectly and lastingly. In addition to a range of standard colors for the waterproofing resins, the surface can also be coated with a RAL-based system finish.

#### ALSAN FLASHING is a

single-component, moisture-curing compound, patented polyurethane bitumen resin that utilizes low solvent technologies. Used in combination with FLASHING REINFORCEMENT, ALSAN FLASHING provides an extremely durable and easy-to-apply watertight, puncture and UV-resistant flashing solution. The variety of suitable substrates, including concrete, masonry, wood, metal, PVC pipes and SBS granule and sand-surfaced sheets, make ALSAN FLASHING extremely versatile.

# INSTALLATION INTRUCTIONS No Primer, No Mixing, No Problems

Remove all loose materials and granules from the area with a metallic brush. The area should be clean, dry and free of loose particles.

Apply a base coat of ALSAN FLASHING with a brush (500 g/m2) on the surface, lay FLASHING REINFORCEMENT and embed it in the base layer.

Apply the first layer of ALSAN FLASHING (900 g/m2).

Apply the second layer of ALSAN FLASHING (700 g/m2).

For aesthetic finish (optional), add decorative granules or aluminum color with SOPRALASTIC 124 ALU waterproofing coating.