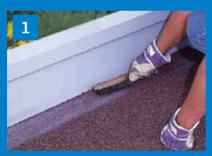

# INSTALLATION INTRUCTIONS No Primer, No Mixing, No Problems

Remove all loose materials and granules from the area with a metallic brush. The area should be clean, dry and free of loose particles.

Apply a base coat of ALSAN FLASHING with a brush (500 g/m2) on the surface, lay FLASHING REINFORCEMENT and embed it in the base layer.

Apply the first layer of ALSAN FLASHING (900 g/m2).

Apply the second layer of ALSAN FLASHING (700 g/m2).

For aesthetic finish (optional), add decorative granules or aluminum color with SOPRALASTIC 124 ALU waterproofing coating.