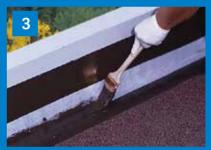

# INSTALLATION INTRUCTIONS No Primer, No Mixing, No Problems

Remove all loose materials and granules from the area with a metallic brush. The area should be clean, dry and free of loose particles.

Apply a base coat of ALSAN FLASHING with a brush (500 g/m2) on the surface, lay FLASHING REINFORCEMENT and embed it in the base layer.

Apply the first layer of ALSAN FLASHING (900 g/m2).

Apply the second layer of ALSAN FLASHING (700 g/m2).

For aesthetic finish (optional), add decorative granules or aluminum color with SOPRALASTIC 124 ALU waterproofing coating.