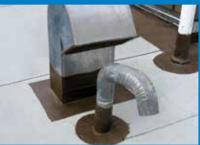

ALSAN FLASHING resins can be used to waterproof penetrations of all types, perfectly and lastingly. In addition to a range of standard colors for the waterproofing resins, the surface can also be coated with a RAL-based system finish.

#### ALSAN FLASHING is a

single-component, moisture-curing compound, patented polyurethane bitumen resin that utilizes low solvent technologies. Used in combination with FLASHING REINFORCEMENT, ALSAN FLASHING provides an extremely durable and easy-to-apply watertight, puncture and UV-resistant flashing solution. The variety of suitable substrates, including concrete, masonry, wood, metal, PVC pipes and SBS granule and sand-surfaced sheets, make ALSAN FLASHING extremely versatile.