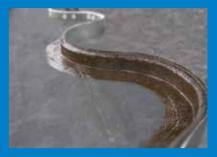

# BENEFITS

- Conforms easily to any geometrical or irregular shapes.
- Superior protection against moisture.
- Quick-curing seamless flashing that matches granule cap sheet membranes.
- Single-component flashing solution: no catalyst needed and no wasted product.
- Great for quick, cost-effective repairs.

#### ALSAN FLASHING is a

single-component, moisture-curing compound, patented polyurethane bitumen resin that utilizes low solvent technologies. Used in combination with FLASHING REINFORCEMENT, ALSAN FLASHING provides an extremely durable and easy-to-apply watertight, puncture and UV-resistant flashing solution. The variety of suitable substrates, including concrete, masonry, wood, metal, PVC pipes and SBS granule and sand-surfaced sheets, make ALSAN FLASHING extremely versatile.