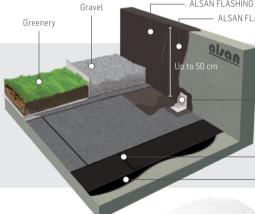

ALSAN FLASHING resins can be used to waterproof penetrations of all types, perfectly and lastingly. In addition to a range of standard colors for the waterproofing resins, the surface can also be coated with a RAL-based system finish.

# UNRESTRICTED DESIGN

ALSAN FLASHING offers flexible design through a wide range of colors and finishes. Indeed, decorative colored granules can be added to ALSAN FLASHING top coat to suit specific aesthetic requirements. White and aluminum finishes are also available within SOPREMA's product range.

Alongside these aesthetic options, SOPREMA also offers an anti-root penetration solution for green roof systems, enabling designers to create green and waterproofed roof spaces.

#### **GREEN ROOFS**

Green roofs are the perfect way to create sustainable building envelope solutions – promoting biodiversity and turning what would otherwise be wasted space into useful areas for people, wildlife and plants.

To suit every green roof structure and design, SOPREMA offers a wide range of products including ALSAN FLASHING JARDIN with anti-root penetration properties. Full design and specification advice is available to assist you with your project.