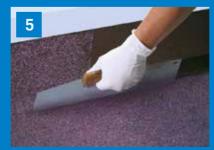

Apply the first layer of ALSAN FLASHING (900 g/m2).

Apply the second layer of ALSAN FLASHING (700 g/m2).

For aesthetic finish (optional), add decorative granules or aluminum color with SOPRALASTIC 124 ALU waterproofing coating.