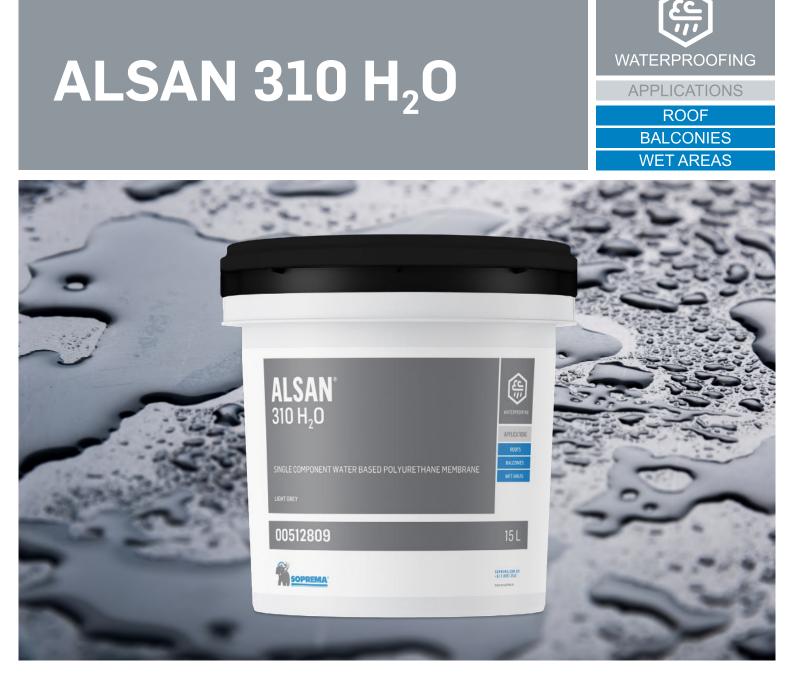

## **BENEFITS**

- Safe and easy to use
- Low VOC content
- UV stable
- Quick drying
- Excellent adhesion to a variety of substrates

ALSAN 310  $H_2^0$  is a single component, elastomeric, fi bre reinforced, UV resistant, water based polyurethane mem-brane.

ALSAN 310 H<sub>2</sub>O is suitable for rooftops, decks and balconies. It can also be installed in wet areas such as shower recesses, bathrooms and laundries. Class III membrane in accordance with AS 4858 and AS 4654.1.