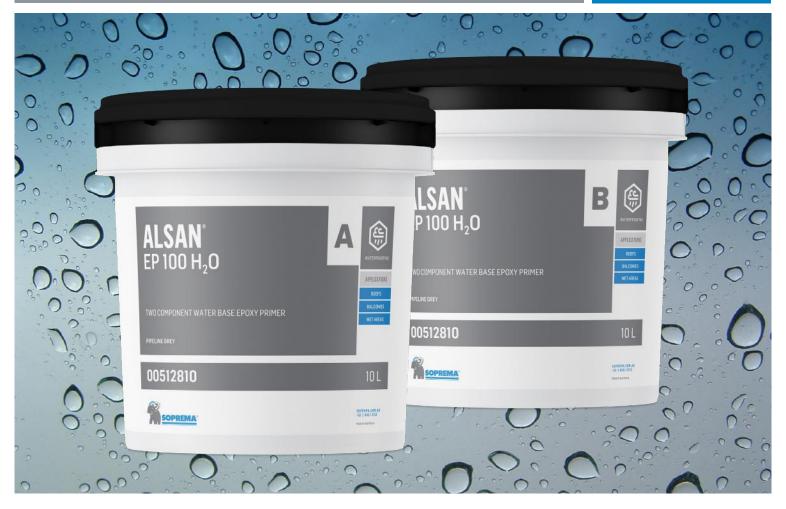

## ALSAN EP 100 H<sub>2</sub>0

ALSAN EP 100  $H_2O$  is a two component water base epoxy primer that can be applied as a first coat in many of our ALSAN polyurethane systems and water-base systems to enhance the adhesion of the coating to most building substrates.