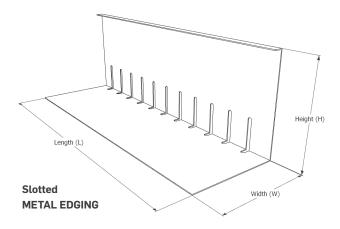

## **DESCRIPTION**

The **METAL EDGING** is made of aluminium 5052-H32, 16 ga. (0.051 in), without surface treatment. It is "L" shaped, 2.4 m (8 pi) long but available in several dimensions in width and height. The **METAL EDGE** can be slotted or not, the slotted one is used to promote water flow due to its 6.3 mm (0.25 in) wide perforations spaced 38.1 mm (1.5 po) on-center.

The **METAL EDGING** is used to delimit vegetation-free zones from the vegetative ones. It is also used to create the necessary borders around drains, projections and chimney stacks that can be found on **SOPRANATURE** green roofs, garden-roofs and plaza-decks.

## **INSTALLATION**

Install the **METAL EDGING** on the appropriate locations directly over drainage boards by overlapping the edges on 25 mm (1 po) and fix the upper part of the edge with a compatible metal screw.

FOR COMPLETE INFORMATION ON PRODUCT INSTALLATION, PLEASE CONSULT YOUR SOPREMA REPRESENTATIVE.

|                        | AVAILABLE DIMENSIONS                                                                                       |
|------------------------|------------------------------------------------------------------------------------------------------------|
| Height x Width mm (in) | 100 x 100 ; 150 x 150 ; 200 x 200 ; 250 x 250 or 300 x 300<br>(4 x 4 ; 6 x 6 ; 8 x 8 ; 10 x 10 or 12 x 12) |
| Length m (ft)          | 2,4 (8)                                                                                                    |