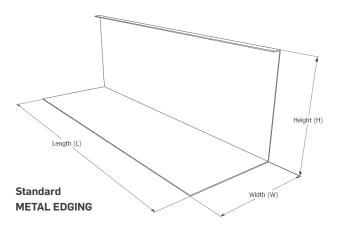

## **DESCRIPTION**

The **METAL EDGING** is made of aluminium 5052-H32, 16 ga. (0.051 in), without surface treatment. It is "L" shaped, 2.4 m (8 pi) long but available in several dimensions in width and height. The **METAL EDGE** can be slotted or not, the slotted one is used to promote water flow due to its 6.3 mm (0.25 in) wide perforations spaced 38.1 mm (1.5 po) on-center.

The **METAL EDGING** is used to delimit vegetation-free zones from the vegetative ones. It is also used to create the necessary borders around drains, projections and chimney stacks that can be found on **SOPRANATURE** green roofs, garden-roofs and plaza-decks.

## **INSTALLATION**

Install the **METAL EDGING** on the appropriate locations directly over drainage boards by overlapping the edges on 25 mm (1 po) and fix the upper part of the edge with a compatible metal screw.

FOR COMPLETE INFORMATION ON PRODUCT INSTALLATION, PLEASE CONSULT YOUR SOPREMA REPRESENTATIVE.

|                        | AVAILABLE DIMENSIONS                                                                                       |
|------------------------|------------------------------------------------------------------------------------------------------------|
| Height x Width mm (in) | 100 x 100 ; 150 x 150 ; 200 x 200 ; 250 x 250 or 300 x 300<br>(4 x 4 ; 6 x 6 ; 8 x 8 ; 10 x 10 or 12 x 12) |
| Length m (ft)          | 2,4 (8)                                                                                                    |