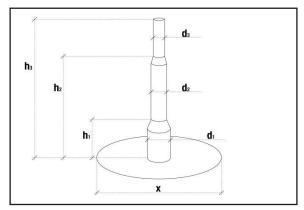

### **PROPERTIES**

| PROPERTIES        | FLAGON PVC PIPE COLLAR |        |  |
|-------------------|------------------------|--------|--|
| Width             | Х                      | 170 mm |  |
| Internal diameter | d1                     | 29 mm  |  |
| Internal diameter | d2                     | 19 mm  |  |
| Internal diameter | d3                     | 10 mm  |  |
| Height            | h1                     | 50 mm  |  |
| Height            | h2                     | 150 mm |  |
| Height            | h3                     | 200 mm |  |
| Thickness         | -                      | 3.0 mm |  |