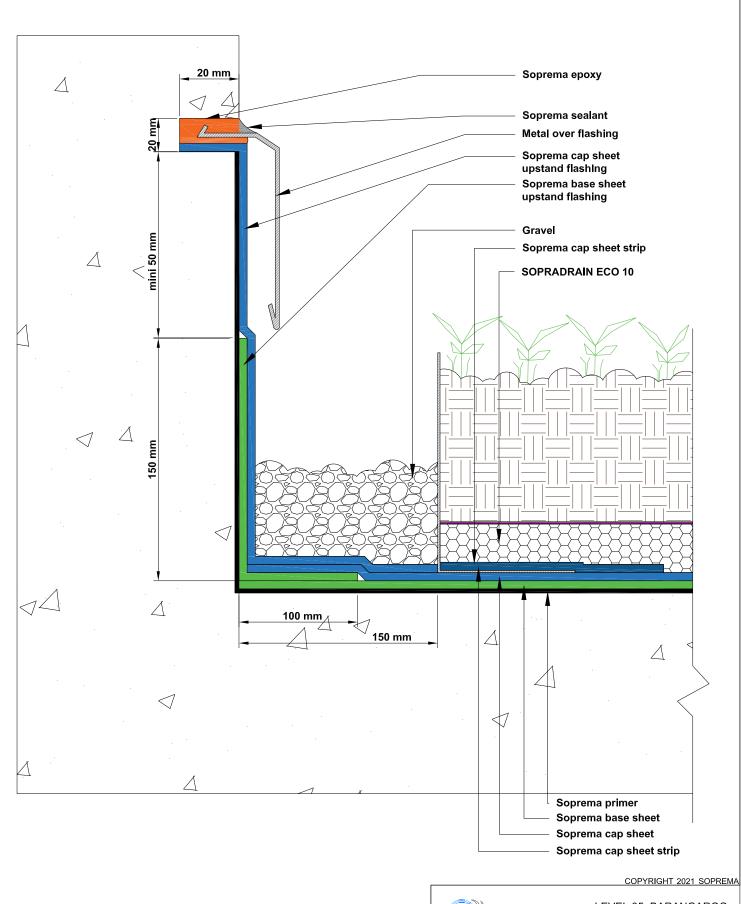

This detail is only indicative and should be verified by the designer and/or the applicator according to real job site conditions.

PROJECT:

SCALE: NTS DATE: 2021

DRAWING NUMBER: GR5

NOTE

This detail is only indicative and should be verified by the designer and/or the applicator according to real job site conditions.

PROJECT:

SCALE: NTS

UP-STAND DETAIL WITH TERMINATION INTO A CHASE

DRAWING NUMBER:

GWR5

## NOTE

This detail is only indicative and should be verified by the designer and/or the applicator according to real job site conditions.

This detail is only indicative and should be verified by the designer and/or the applicator according to real job site conditions.