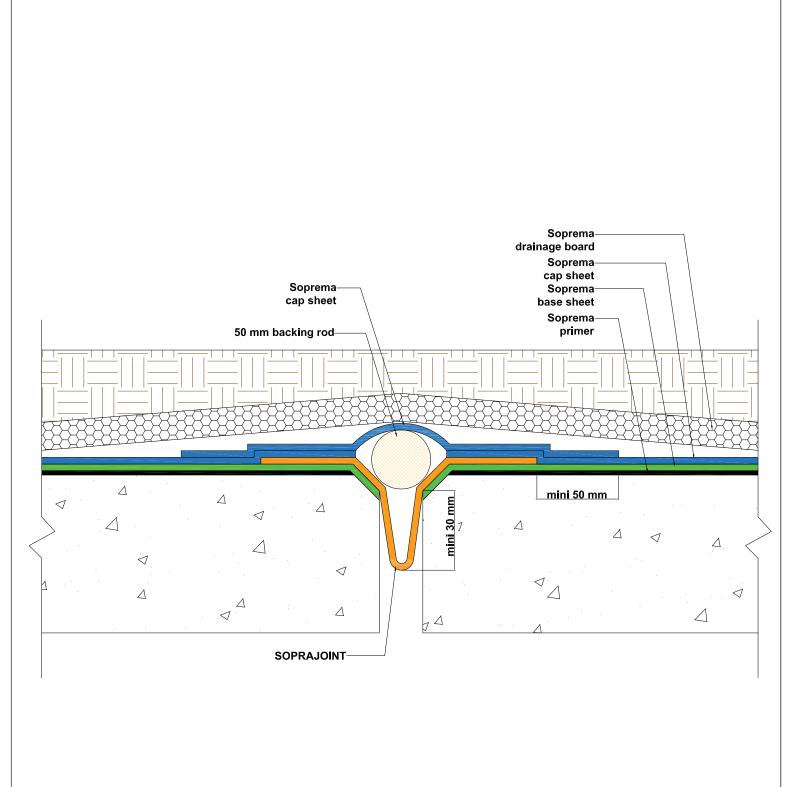

NTS

COPYRIGHT 2022 SOPREMA

LEVEL 35, BARANGAROO

AVENUE, SYDNEY, 2000 WWW.SOPREMA.COM.AU

TITLE: HORIZONTAL MOVEMENT JOINT

NOTE:

This detail is only indicative and should be verified by the designer and/or the applicator according to real job site conditions.

DRAWING NUMBER: PROJECT: SCALE: DATE:

2022

LEVEL 35, BARANGAROO

AVENUE, SYDNEY, 2000 WWW.SOPREMA.COM.AU

Movement joint detail onto a hob

2022