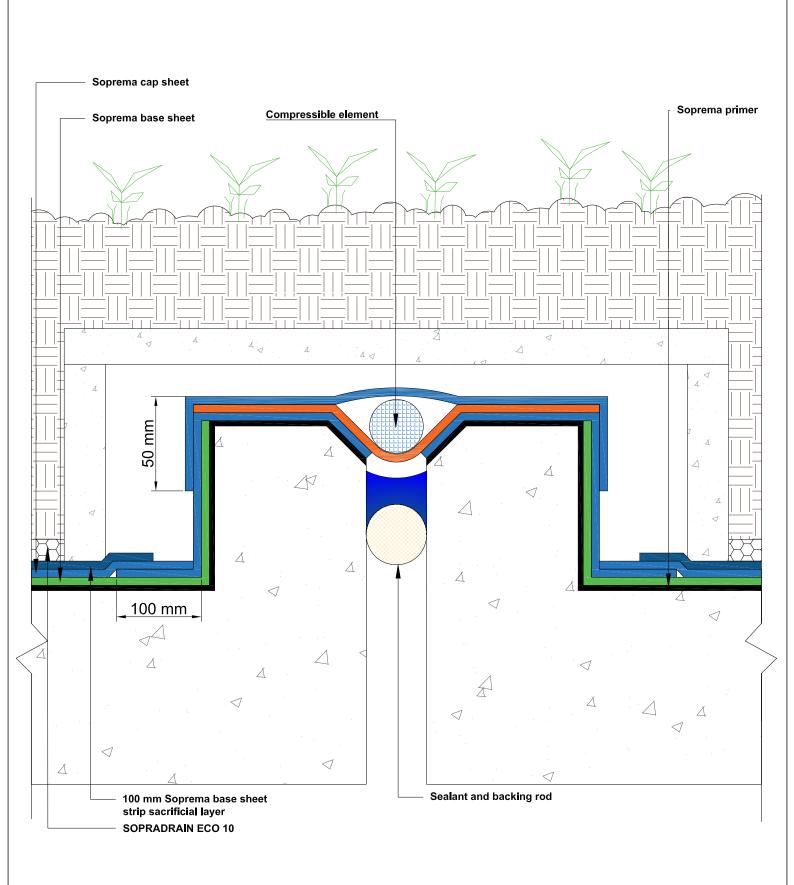

NTS

COPYRIGHT 2022 SOPREMA

LEVEL 35, BARANGAROO

AVENUE, SYDNEY, 2000 WWW.SOPREMA.COM.AU

TITLE: HORIZONTAL MOVEMENT JOINT

NOTE:

This detail is only indicative and should be verified by the designer and/or the applicator according to real job site conditions.

DRAWING NUMBER: PROJECT: SCALE: DATE:

2022

LEVEL 35, BARANGAROO

AVENUE, SYDNEY, 2000 WWW.SOPREMA.COM.AU

Movement joint detail onto a hob

2022