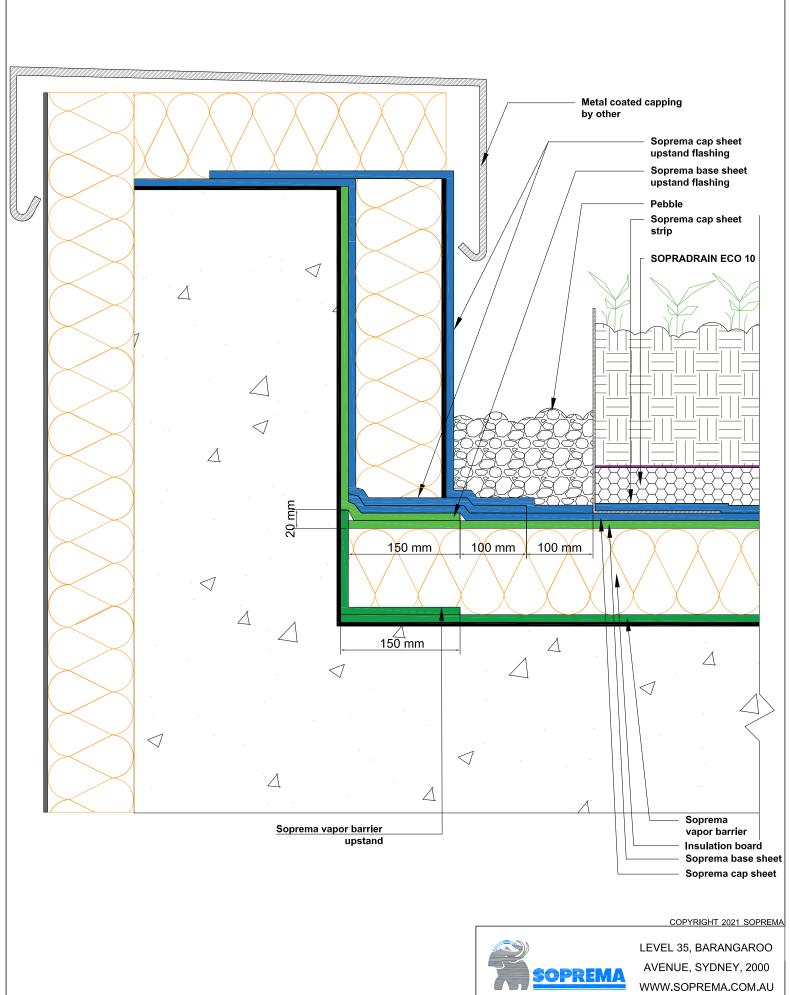

PROJECT:

SCALE: NTS

UP-STAND DETAIL WITH TERMINATION INTO A CHASE

DRAWING NUMBER:

GWR5