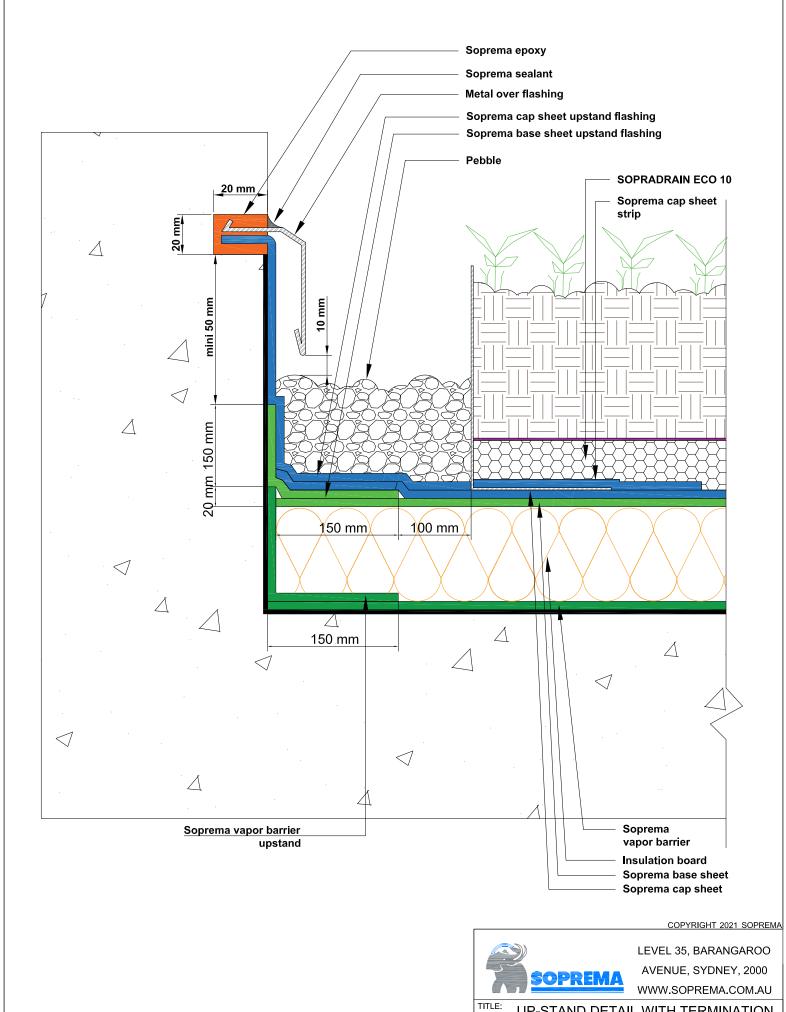

PROJECT:

SCALE: NTS

UP-STAND DETAIL WITH TERMINATION INTO A CHASE

DRAWING NUMBER:

GWR5