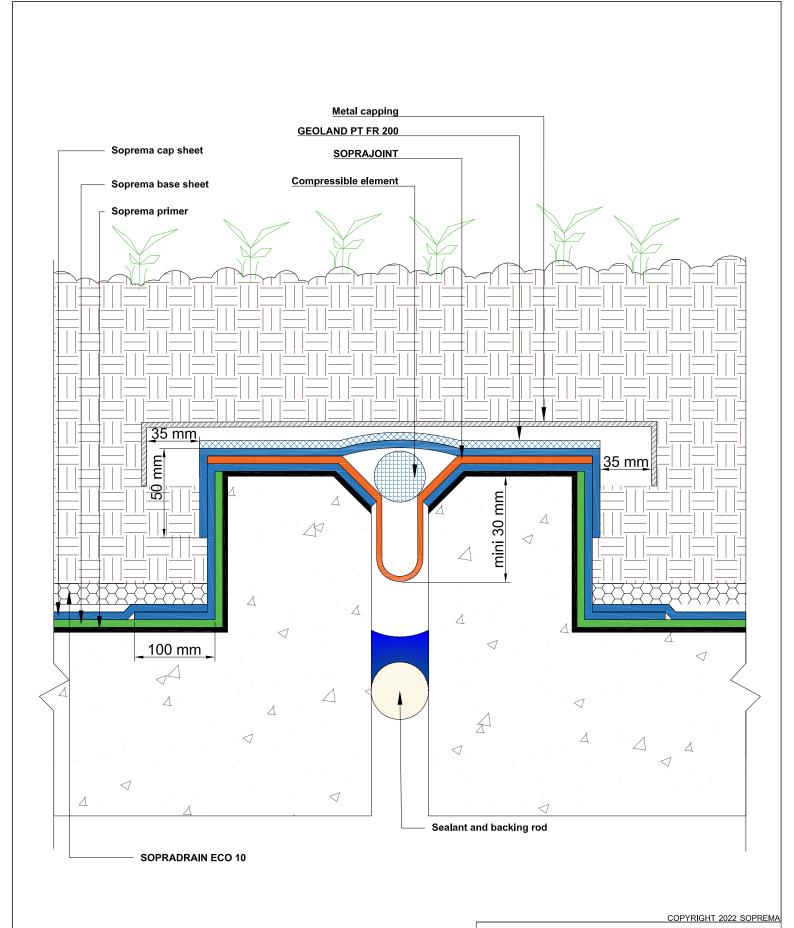

NTS

COPYRIGHT 2022 SOPREMA

LEVEL 35, BARANGAROO

AVENUE, SYDNEY, 2000 WWW.SOPREMA.COM.AU

TITLE: HORIZONTAL MOVEMENT JOINT

NOTE:

This detail is only indicative and should be verified by the designer and/or the applicator according to real job site conditions.

DRAWING NUMBER: PROJECT: SCALE: DATE:

2022

LEVEL 35, BARANGAROO

AVENUE, SYDNEY, 2000 WWW.SOPREMA.COM.AU

Movement joint detail onto a hob

2022