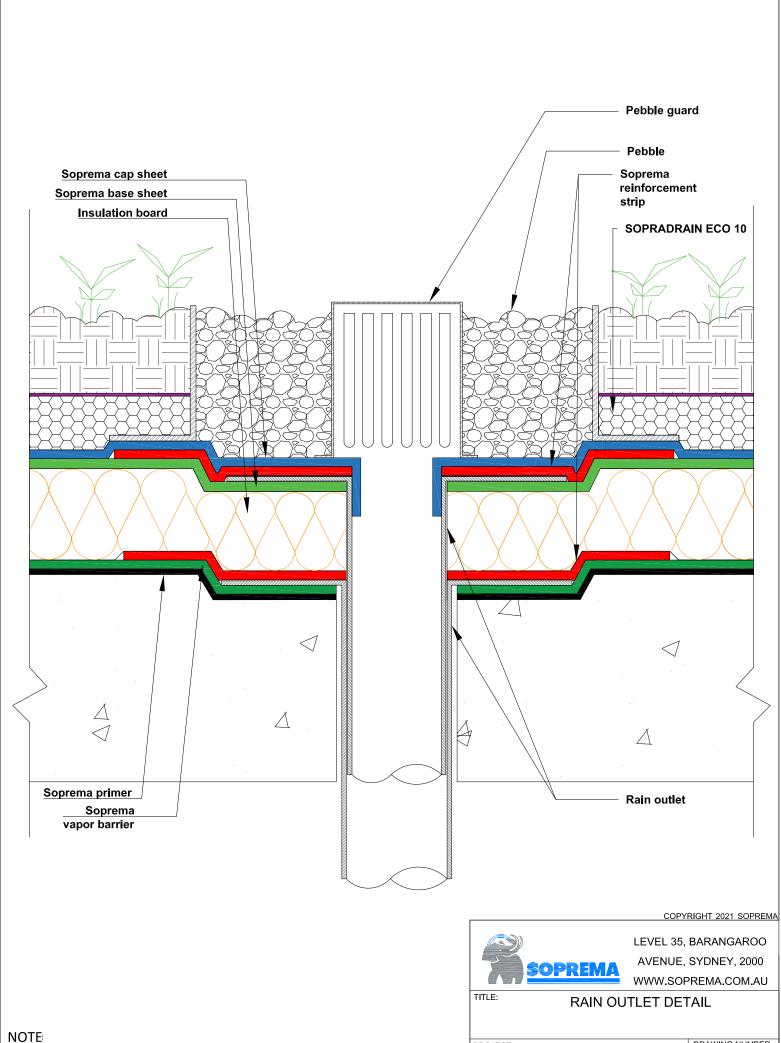

This detail is only indicative and should be verified by the designer and/or the applicator according to real job site conditions.



PROJECT:

SCALE: NTS DATE: 2021

DRAWING NUMBER: GR5



NOTE

This detail is only indicative and should be verified by the designer and/or the applicator according to real job site conditions.

PROJECT:

SCALE: NTS

UP-STAND DETAIL WITH TERMINATION INTO A CHASE

DRAWING NUMBER:

GWR5



## NOTE

This detail is only indicative and should be verified by the designer and/or the applicator according to real job site conditions.





This detail is only indicative and should be verified by the designer and/or the applicator according to real job site conditions.







NTS

COPYRIGHT 2022 SOPREMA

LEVEL 35, BARANGAROO

AVENUE, SYDNEY, 2000 WWW.SOPREMA.COM.AU

TITLE: HORIZONTAL MOVEMENT JOINT

NOTE:

This detail is only indicative and should be verified by the designer and/or the applicator according to real job site conditions.

DRAWING NUMBER: PROJECT: SCALE: DATE:

2022





LEVEL 35, BARANGAROO

AVENUE, SYDNEY, 2000 WWW.SOPREMA.COM.AU

Movement joint detail onto a hob

2022

## NOTE

This detail is only indicative and should be verified by the designer and/or the applicator according to real job site conditions.

PROJECT: DRAWING NUMBER: SCALE: DATE:

NTS



## NOTE

This detail is only indicative and should be ve