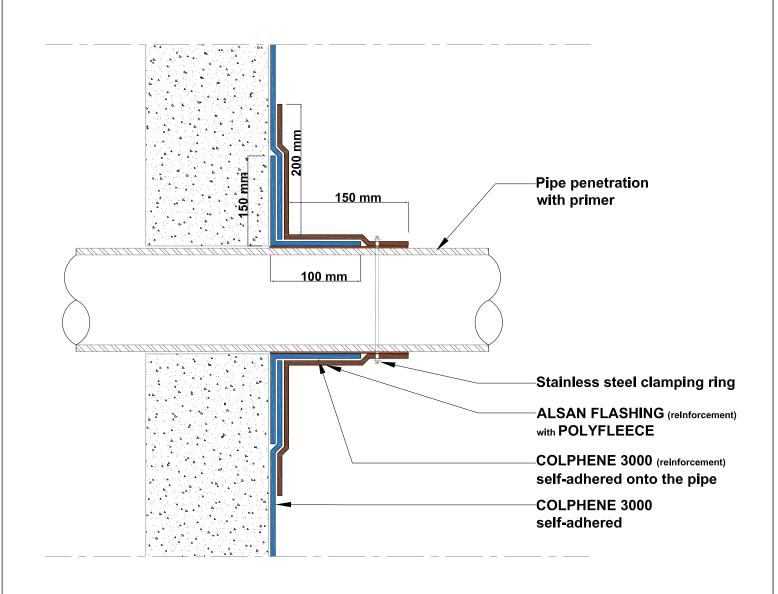

NTS

COPYRIGHT 2022 SOPREMA

LEVEL 35, BARANGAROO AVENUE, SYDNEY, 2000

WWW.SOPREMA.COM.AU

TITLE:

SCALE:

PIPE PENETRATION DETAIL

2022

## NOTE:

This detail is only indicative and should be verified by the designer and/or the applicator according to real job site conditions.

PROJECT:

DATE:

DRAWING NUMBER: FG26

SOPREMA's technical team will be more than happy to assist you with any queries you may have. Shall you have any questions, or need assistance with details review for your project, do not hesitate to contact us.