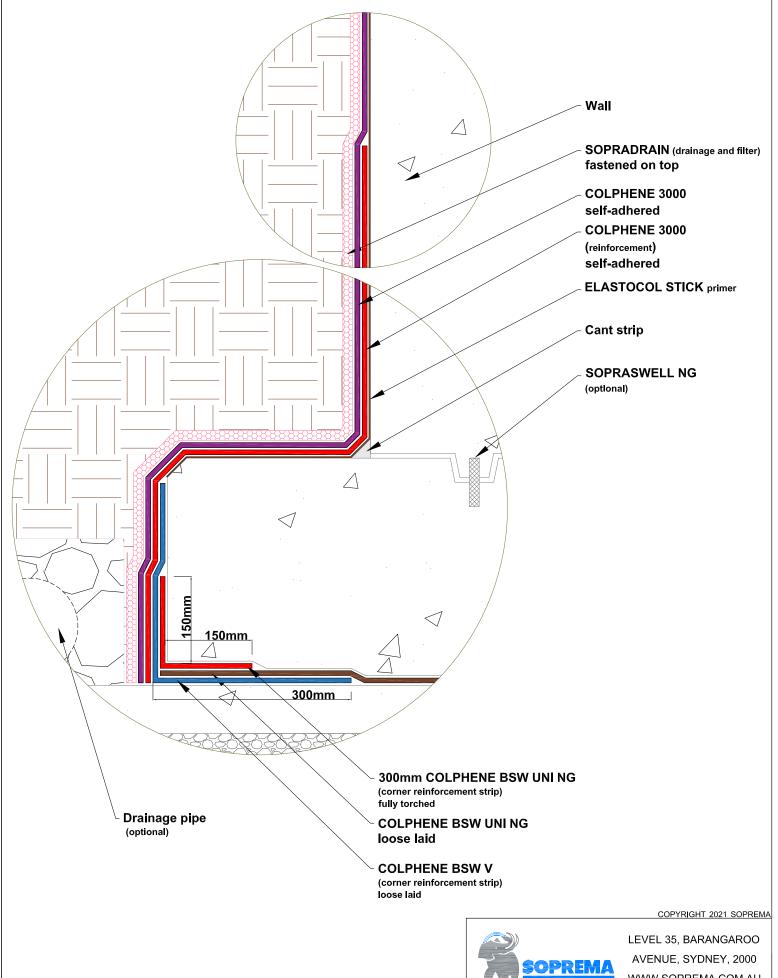

TITLE:

Without chamfer on all angles, a corner reinforcement must be previously applied

- Detail to be used in conjuction with Soprema general requirements, application methods and approved details.
- Usage of this drawing is governed by terms of service for Soprema detail. Please consult these terms of service prior to utilizing this drawing.

TITLE:

WWW.SOPREMA.COM.AU

ONE LAYER SYSTEM POST-APPLIED SELF-ADHERED ZOOM VIEW

| PROJECT: | DRAWING NUMBER |       |      |      |
|----------|----------------|-------|------|------|
| SCALE:   |                | DATE  |      | FG8  |
| SCALE.   | NITO           | DATE: | 2021 | 1 00 |