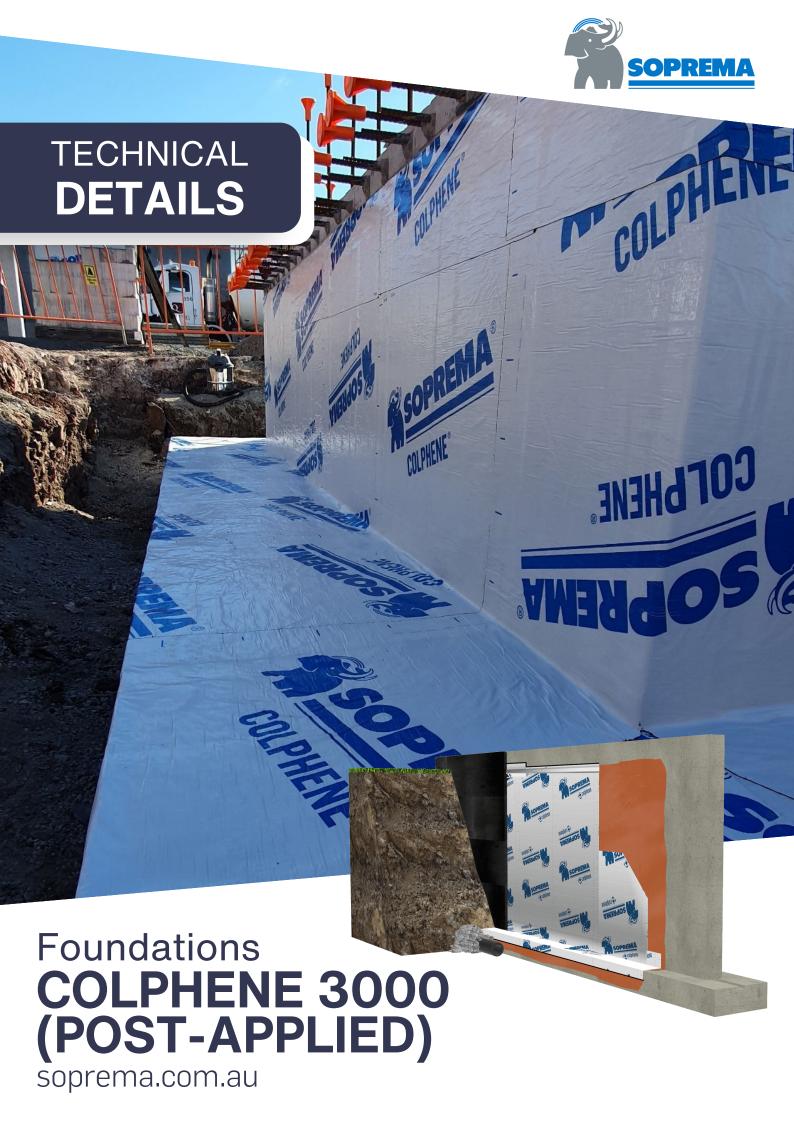

Without chamfer on all angles, a corner reinforcement must be previously applied

- Detail to be used in conjuction with Soprema general requirements, application methods and approved details.
- Usage of this drawing is governed by terms of service for Soprema detail. Please consult these terms of service prior to utilizing this drawing.

ONE LAYER SYSTEM POST-APPLIED SELF-ADHERED DETAIL

| PROJECT: | DRAWING NUMBER |       |      |     |
|----------|----------------|-------|------|-----|
| SCALE:   | NTS            | DATE: | 2021 | FG7 |

TITLE:



Without chamfer on all angles, a corner reinforcement must be previously applied

- Detail to be used in conjuction with Soprema general requirements, application methods and approved details.
- Usage of this drawing is governed by terms of