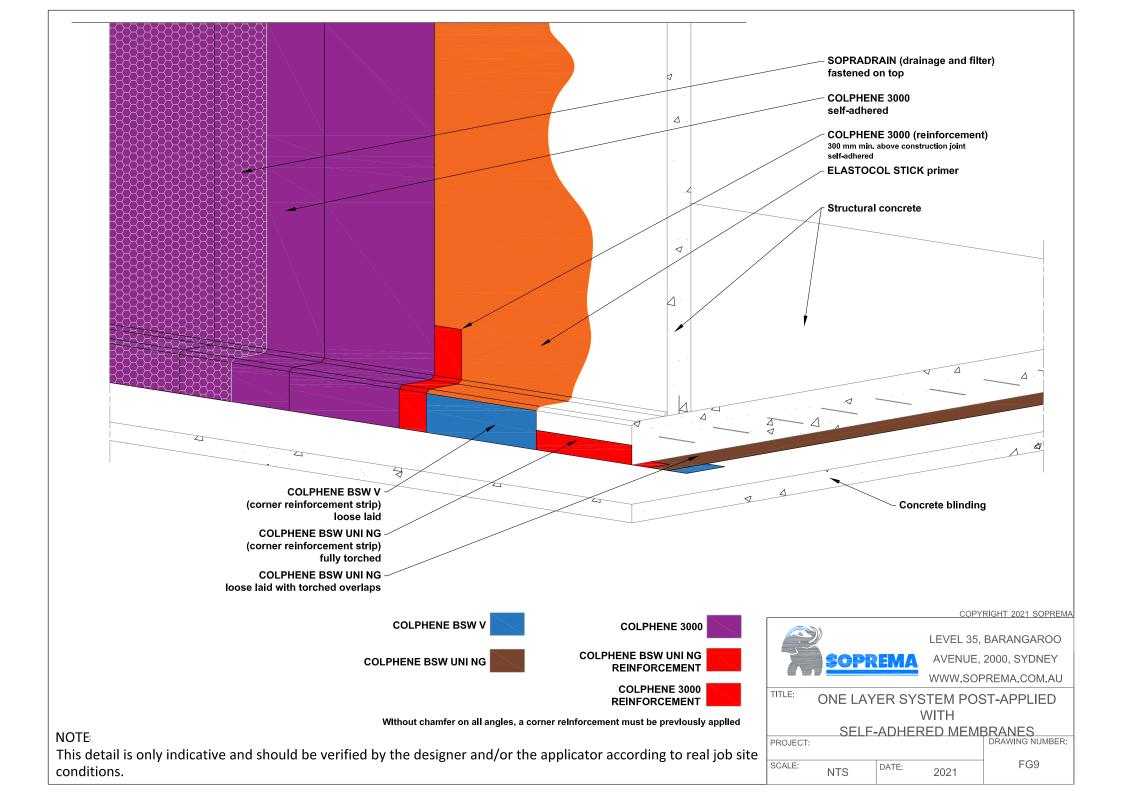

Without chamfer on all angles, a corner reinforcement must be previously applied

- Detail to be used in conjuction with Soprema general requirements, application methods and approved details.
- Usage of this drawing is governed by terms of service for Soprema detail. Please consult these terms of service prior to utilizing this drawing.