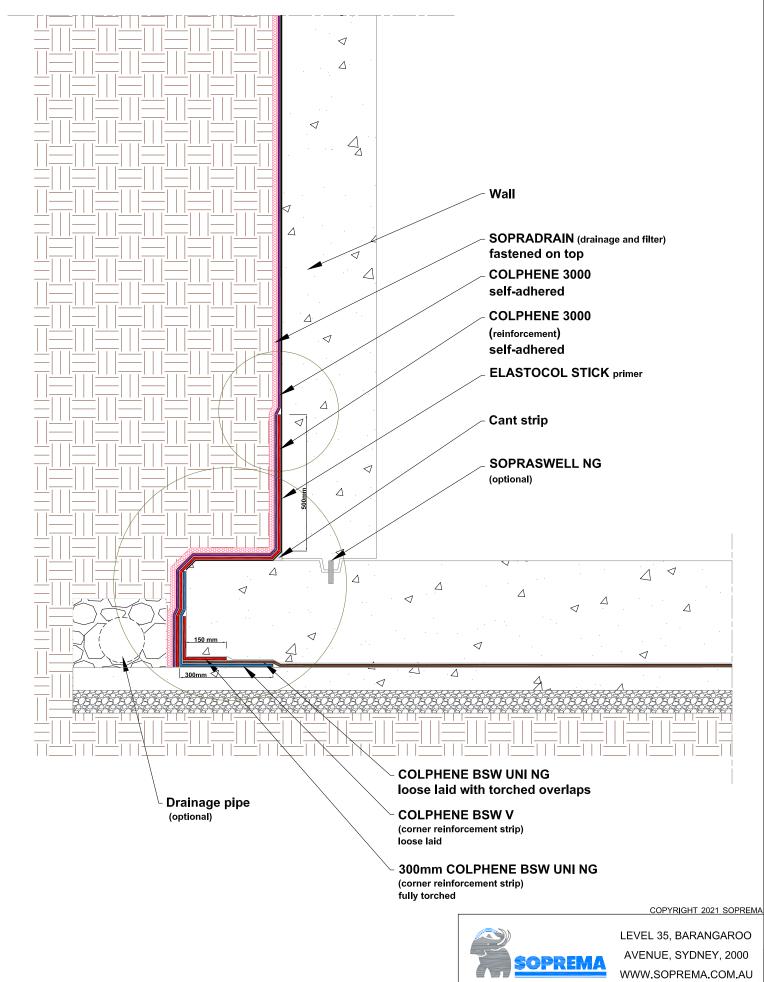

Without chamfer on all angles, a corner reinforcement must be previously applied

- Detail to be used in conjuction with Soprema general requirements, application methods and approved details.
- Usage of this drawing is governed by terms of service for Soprema detail. Please consult these terms of service prior to utilizing this drawing.

ONE LAYER SYSTEM POST-APPLIED SELF-ADHERED DETAIL

| PROJECT: | DRAWING NUMBER |       |      |     |
|----------|----------------|-------|------|-----|
| SCALE:   | NTS            | DATE: | 2021 | FG7 |