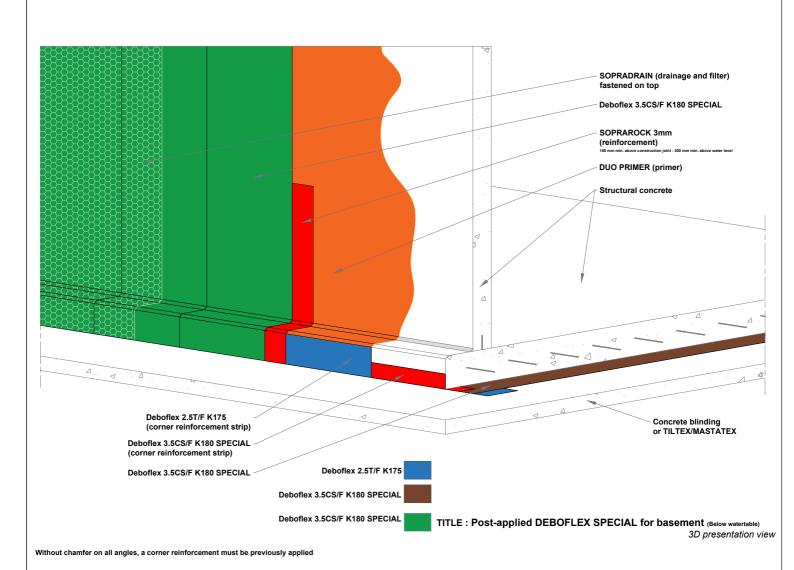

## NOTE

This detail is only indicative and should be verified by the designer and/or the applicator according to real job site conditions.

Without chamfer on all angles, a corner reinforcement must be previously applied