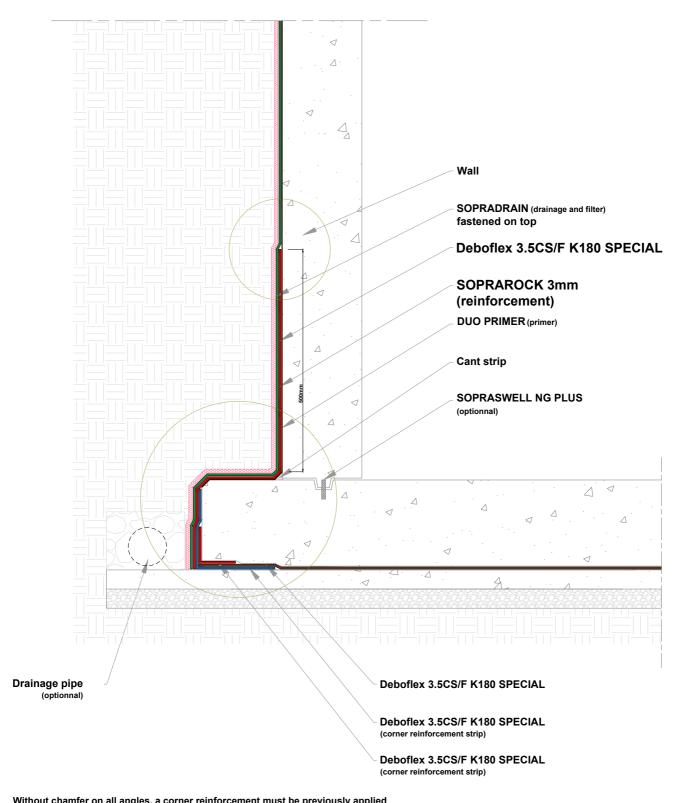

## NOTE

This detail is only indicative and should be verified by the designer and/or the applicator according to real job site conditions.

Without chamfer on all angles, a corner reinforcement must be previously applied

TITLE: Post-applied COLPHENE BSW for basement (Below watertable)

LEVEL 35, BARANGAROO AVENUE, SYDNEY, 2000

COPYRIGHT 2023 SOPREMA

WWW.SOPREMA.COM.AU

TITLE:

**POST APPLIED SECTION DETAIL** 

This detail is only indicative and should be verified by the designer and/or the applicator according to real job site conditions.