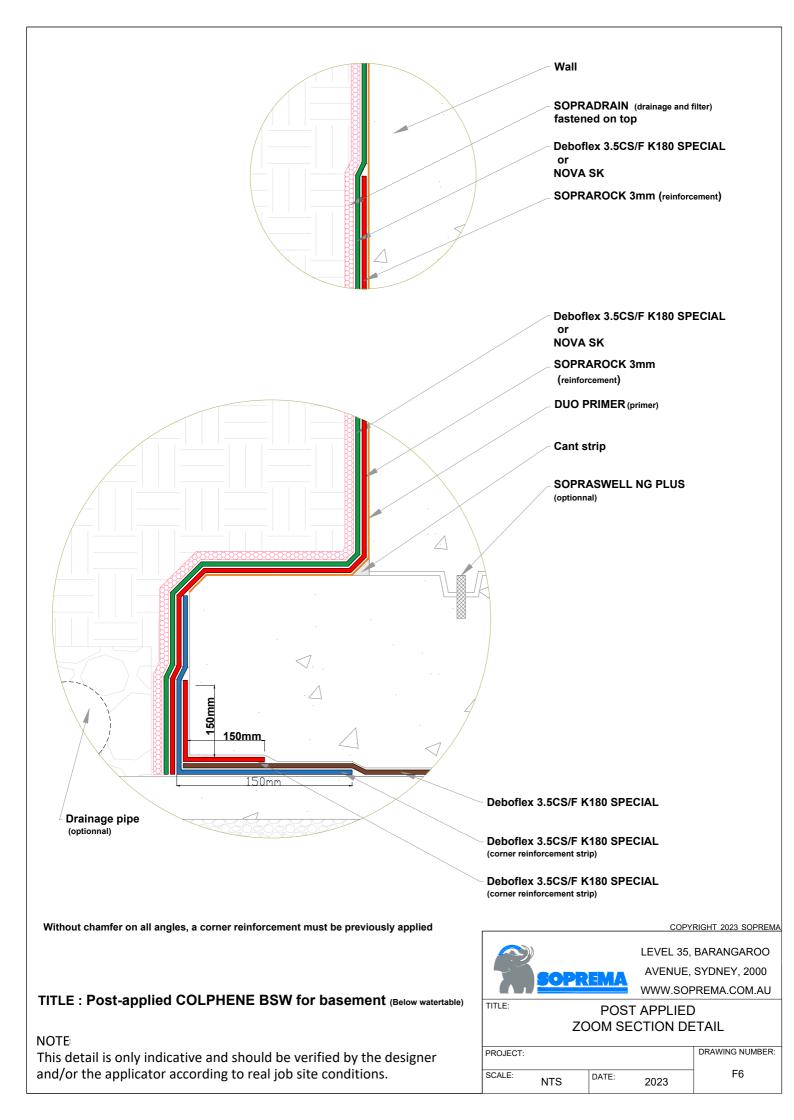

## NOTE

This detail is only indicative and should be verified by the designer and/or the applicator according to real job site conditions.

Without chamfer on all angles, a corner reinforcement must be previously applied

TITLE: Post-applied COLPHENE BSW for basement (Below watertable)

LEVEL 35, BARANGAROO AVENUE, SYDNEY, 2000

COPYRIGHT 2023 SOPREMA

WWW.SOPREMA.COM.AU

TITLE:

**POST APPLIED SECTION DETAIL** 

This detail is only indicative and should be verified by the designer and/or the applicator according to real job site conditions.

| PROJECT: |     |       | DRAWING NUMBER: |    |
|----------|-----|-------|-----------------|----|
| SCALE:   | NTS | DATE: | 2023            | F5 |