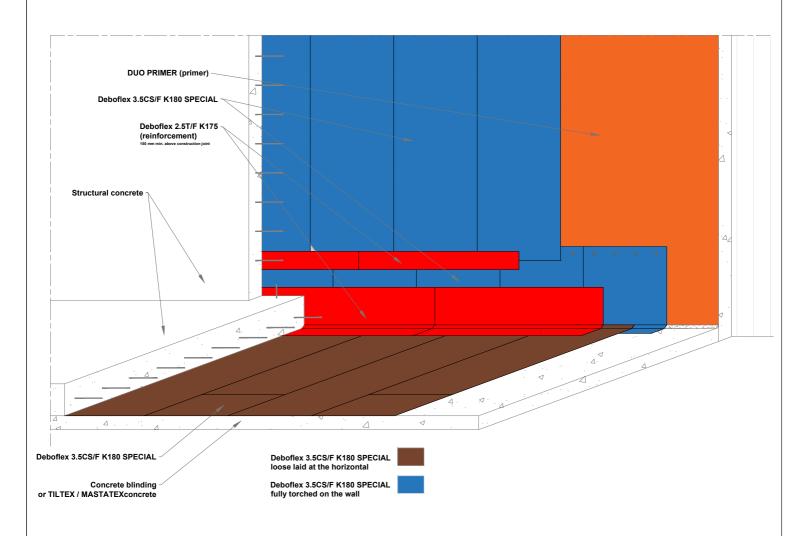

NTS

LEVEL 35, BARANGAROO AVENUE, SYDNEY, 2000 WWW.SOPREMA.COM.AU

PIT / TRANSITION DETAIL

PROJECT:

DRAWING NUMBER:

SCALE: DATE: 5000 F2

2023