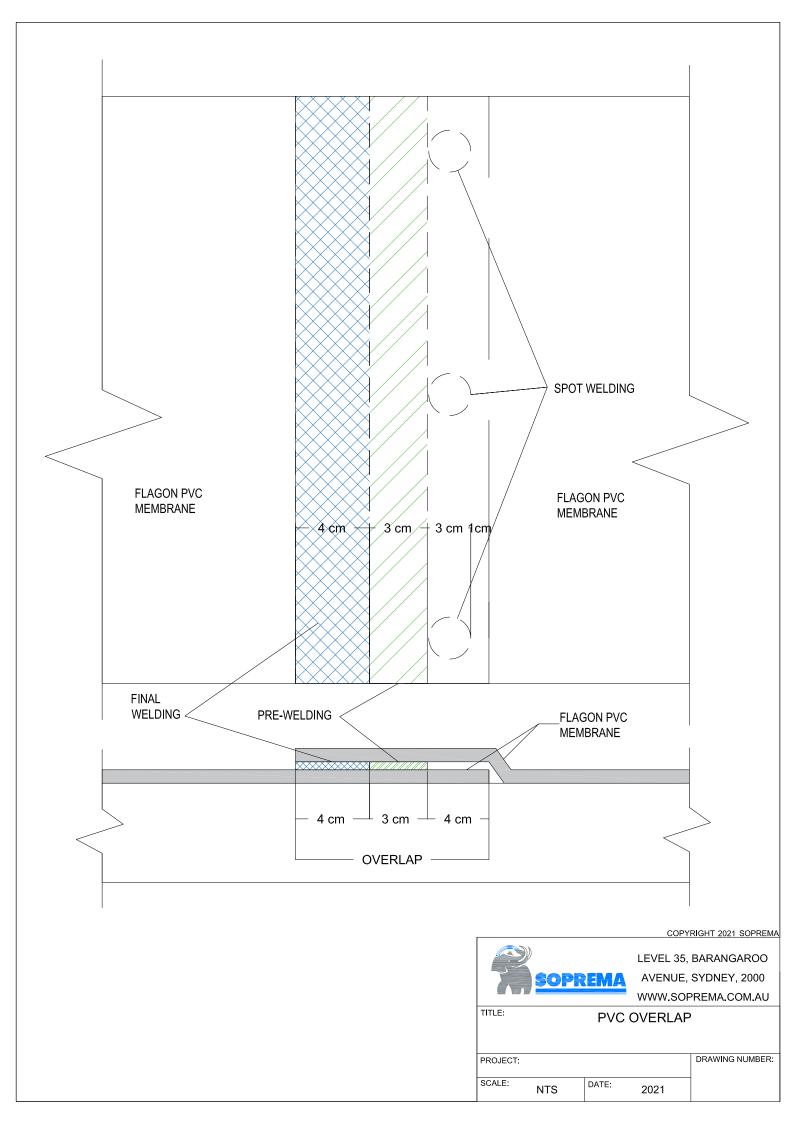

prema.com.au







NOTE



| SOP                                                      | REMA  | AVENUE, | BARANGAROO<br>SYDNEY, 2000<br>PREMA.COM.AU |
|----------------------------------------------------------|-------|---------|--------------------------------------------|
| TITLE: PERIMETER DETAIL   WITH PRESSURE SEAL TERMINATION |       |         |                                            |
| PROJECT:                                                 |       |         | DRAWING NUMBER:                            |
| SCALE: NTS                                               | DATE: | 2022    | SR2                                        |

## NOTE





### NOTE









#### NOTE





SCALE:

NTS

DATE:

2022

and/or the applicator according to real job site conditions.

SR8















SOPREMA's technical team will be more than happy to assist you with any queries you may have. Shall you have any questions, or need assistance with details review for your project, do not hesitate to contact us.

> Richard Ajavon Technical Manager

rajavon@soprema.com.au