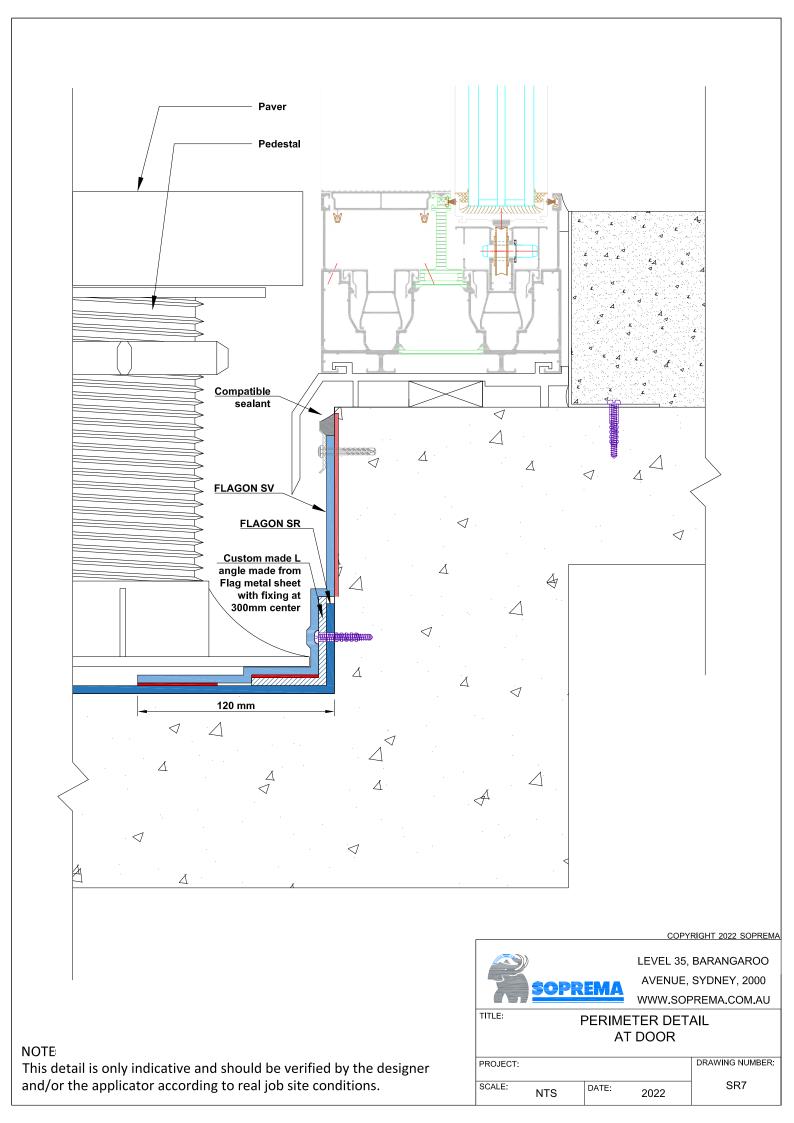

# TECHNICAL **DETAILS**

# Synthetic Roofs FLAGON SR

soprema.com.au







NOTE



| SOP                                                      | REMA  | AVENUE, | BARANGAROO<br>SYDNEY, 2000<br>PREMA.COM.AU |
|----------------------------------------------------------|-------|---------|--------------------------------------------|
| TITLE: PERIMETER DETAIL   WITH PRESSURE SEAL TERMINATION |       |         |                                            |
| PROJECT:                                                 |       |         | DRAWING NUMBER:                            |
| SCALE: NTS                                               | DATE: | 2022    | SR2                                        |

## NOTE





### NOTE









#### NOTE





SCALE:

NTS

DATE:

2022

and/or the applicator according to real job site conditions.

SR8















SOPREMA's technical team will be more than happy to assist you with any queries you may have. Shall you have any questions, or need assistance with details review for your project, do not hesitate to contact us.

> Richard Ajavon Technical Manager

rajavon@soprema.com.au