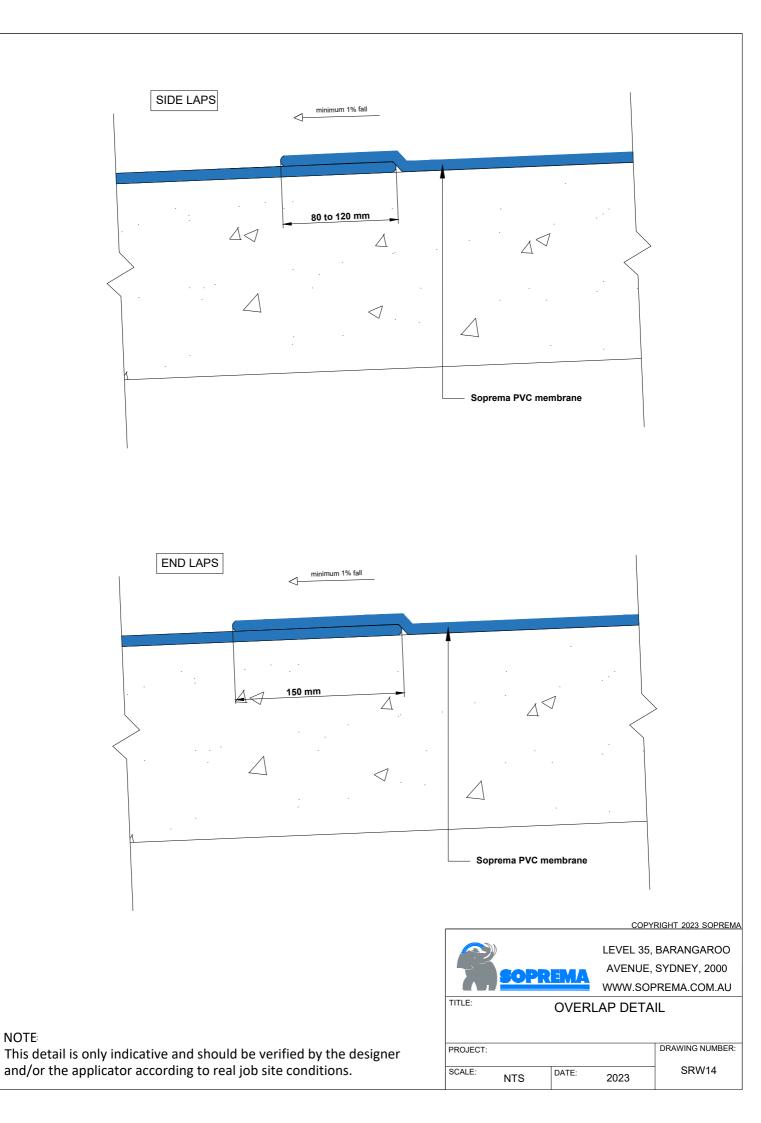

soprema.com.au







NOTE



| SOP                                                      | REMA  | AVENUE, | BARANGAROO<br>SYDNEY, 2000<br>PREMA.COM.AU |
|----------------------------------------------------------|-------|---------|--------------------------------------------|
| TITLE: PERIMETER DETAIL   WITH PRESSURE SEAL TERMINATION |       |         |                                            |
| PROJECT:                                                 |       |         | DRAWING NUMBER:                            |
| SCALE: NTS                                               | DATE: | 2022    | SR2                                        |

## NOTE





### NOTE









#### NOTE





SCALE:

NTS

DATE:

2022

and/or the applicator according to real job site conditions.

SR8















SOPREMA's technical team will be more than happy to assist you with any queries you may have. Shall you have any questions, or need assistance with details review for your project, do not hesitate to contact us.

> Richard Ajavon Technical Manager

rajavon@soprema.com.au