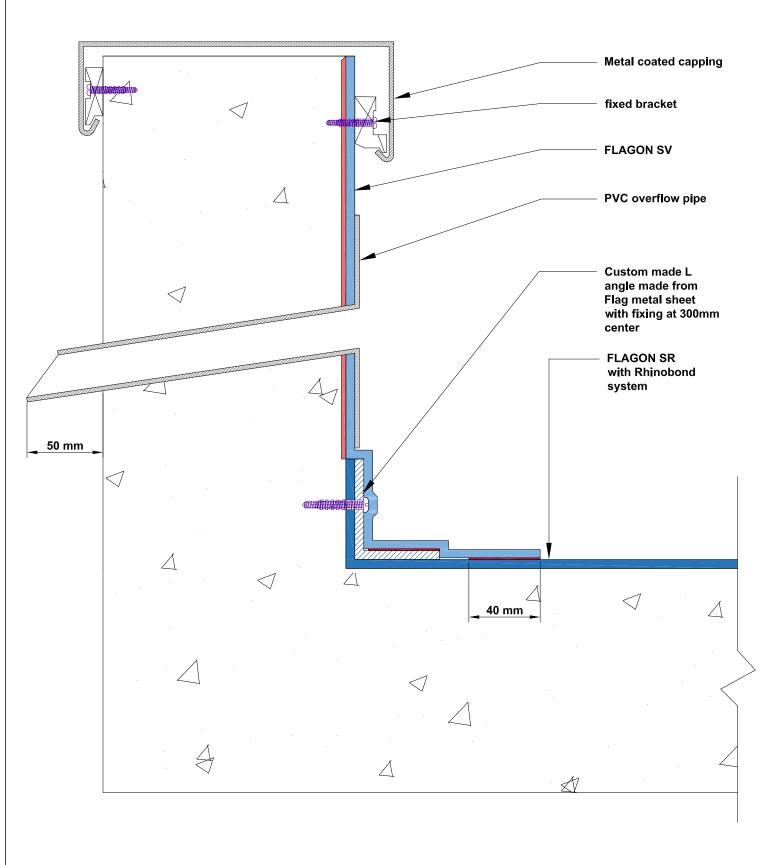

# TECHNICAL **DETAILS**

# Synthetic Roofs FLAGON SR

soprema.com.au







NOTE



| SOP                                                      | REMA  | AVENUE, | BARANGAROO<br>SYDNEY, 2000<br>PREMA.COM.AU |
|----------------------------------------------------------|-------|---------|--------------------------------------------|
| TITLE: PERIMETER DETAIL   WITH PRESSURE SEAL TERMINATION |       |         |                                            |
| PROJECT:                                                 |       |         | DRAWING NUMBER:                            |
| SCALE: NTS                                               | DATE: | 2022    | SR2                                        |

## NOTE





### NOTE









#### NOTE





SCALE:

NTS

DATE:

2022

and/or the applicator according to real job site conditions.

SR8















SOPREMA's technical team will be more than happy to assist you with any queries you may have. Shall you have any questions, or need assistance with details review for your project, do not hesitate to contact us.

> Richard Ajavon Technical Manager

rajavon@soprema.com.au