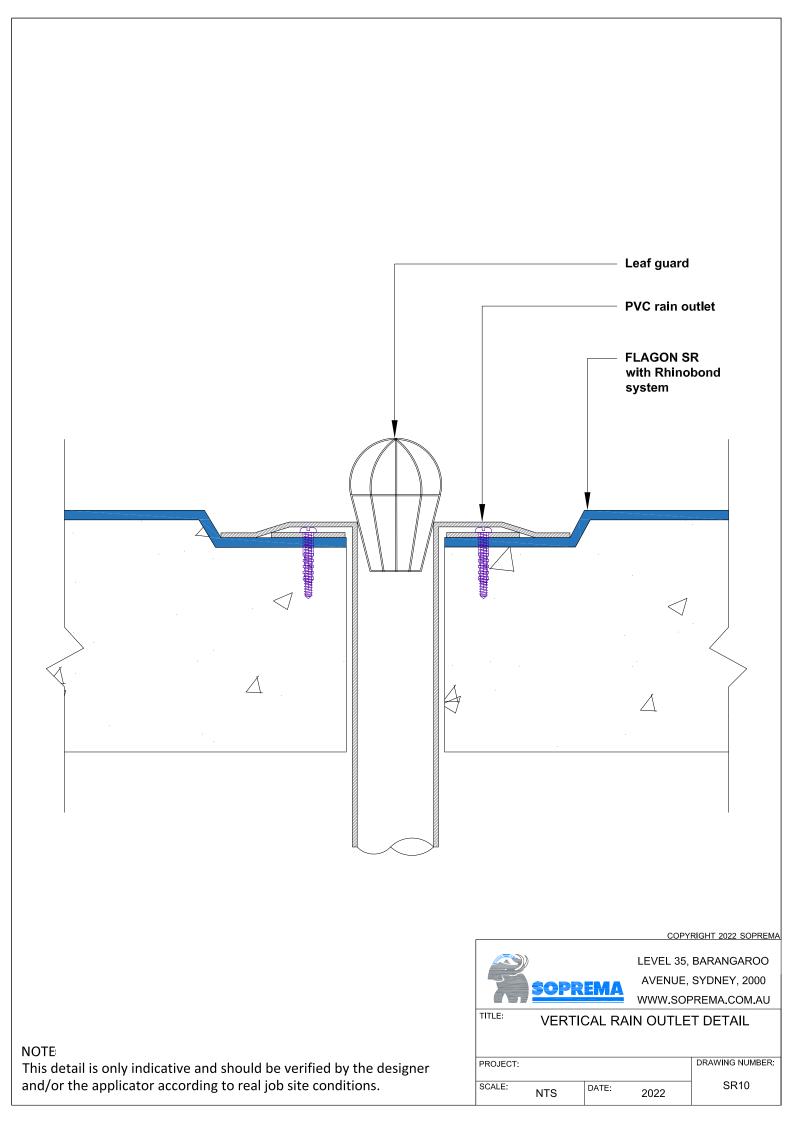

GON SR

soprema.com.au







NOTE



| SOP                                                      | REMA  | AVENUE, | BARANGAROO<br>SYDNEY, 2000<br>PREMA.COM.AU |
|----------------------------------------------------------|-------|---------|--------------------------------------------|
| TITLE: PERIMETER DETAIL   WITH PRESSURE SEAL TERMINATION |       |         |                                            |
| PROJECT:                                                 |       |         | DRAWING NUMBER:                            |
| SCALE: NTS                                               | DATE: | 2022    | SR2                                        |

## NOTE





### NOTE









#### NOTE





SCALE:

NTS

DATE:

2022

and/or the applicator according to real job site conditions.

SR8















SOPREMA's technical team will be more than happy to assist you with any queries you may have. Shall you have any questions, or need assistance with details review for your project, do not hesitate to contact us.

> Richard Ajavon Technical Manager

rajavon@soprema.com.au