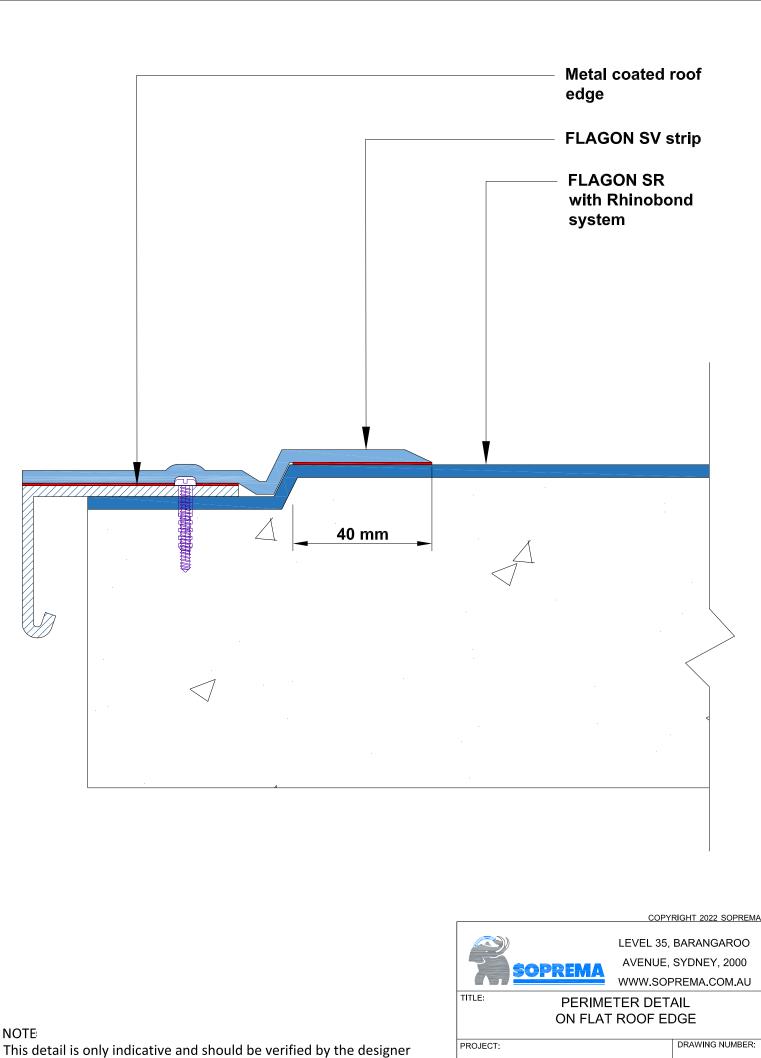

# TECHNICAL **DETAILS**

# Synthetic Roofs FLAGON SR

soprema.com.au







NOTE



| SOP                                                      | REMA  | AVENUE, | BARANGAROO<br>SYDNEY, 2000<br>PREMA.COM.AU |
|----------------------------------------------------------|-------|---------|--------------------------------------------|
| TITLE: PERIMETER DETAIL   WITH PRESSURE SEAL TERMINATION |       |         |                                            |
| PROJECT:                                                 |       |         | DRAWING NUMBER:                            |
| SCALE: NTS                                               | DATE: | 2022    | SR2                                        |

## NOTE





### NOTE









#### NOTE





SCALE:

NTS

DATE:

2022

and/or the applicator according to real job site conditions.

SR8















SOPREMA's technical team will be more than happy to assist you with any queries you may have. Shall you have any questions, or need assistance with details review for your project, do not hesitate to contact us.

> Richard Ajavon Technical Manager

rajavon@soprema.com.au