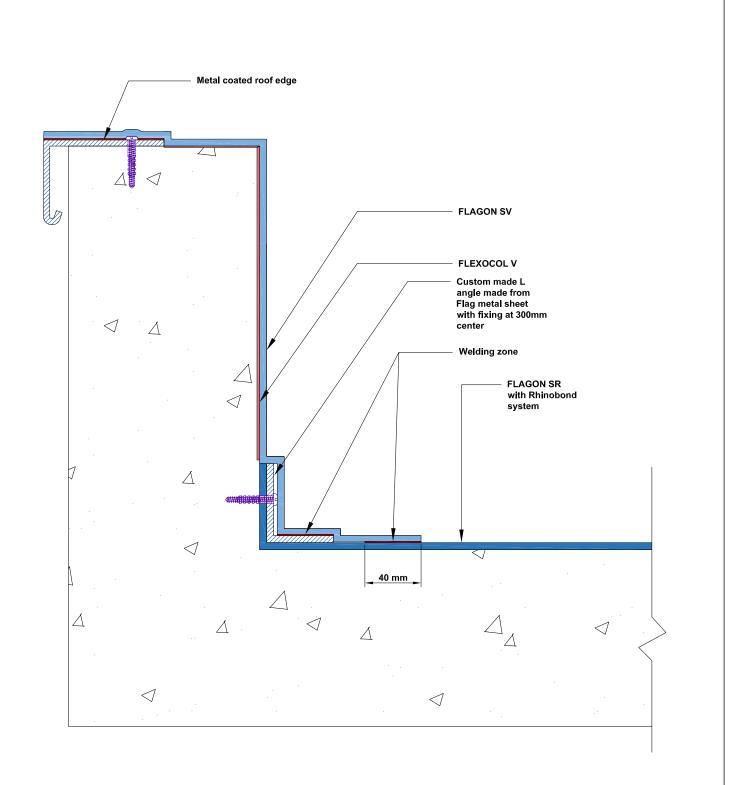

# Synthetic Roofs FLAGON SR

soprema.com.au

NOTE

| SOP                                                      | REMA  | AVENUE, | BARANGAROO<br>SYDNEY, 2000<br>PREMA.COM.AU |
|----------------------------------------------------------|-------|---------|--------------------------------------------|
| TITLE: PERIMETER DETAIL   WITH PRESSURE SEAL TERMINATION |       |         |                                            |
| PROJECT:                                                 |       |         | DRAWING NUMBER:                            |
| SCALE: NTS                                               | DATE: | 2022    | SR2                                        |