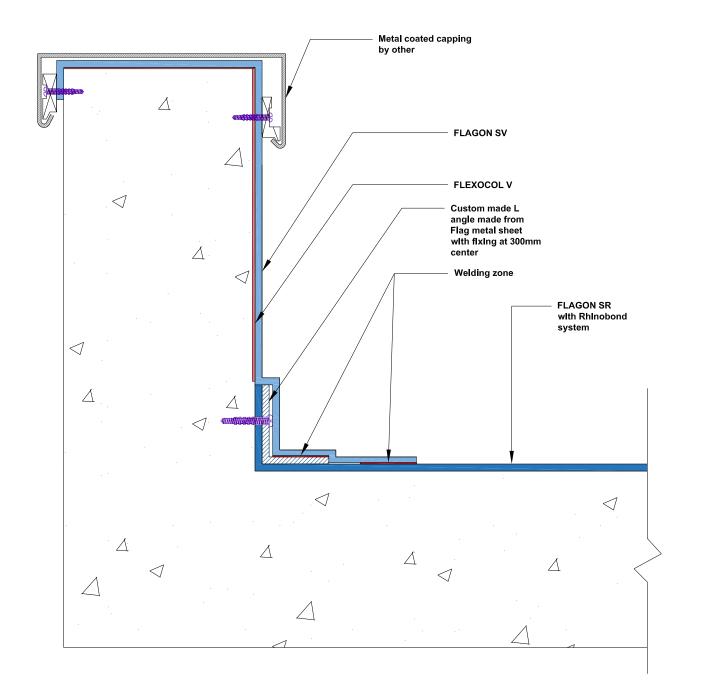

# Synthetic Roofs FLAGON SR

soprema.com.au

NOTE

| SOP                                                      | REMA  | AVENUE, | BARANGAROO<br>SYDNEY, 2000<br>PREMA.COM.AU |
|----------------------------------------------------------|-------|---------|--------------------------------------------|
| TITLE: PERIMETER DETAIL   WITH PRESSURE SEAL TERMINATION |       |         |                                            |
| PROJECT:                                                 |       |         | DRAWING NUMBER:                            |
| SCALE: NTS                                               | DATE: | 2022    | SR2                                        |