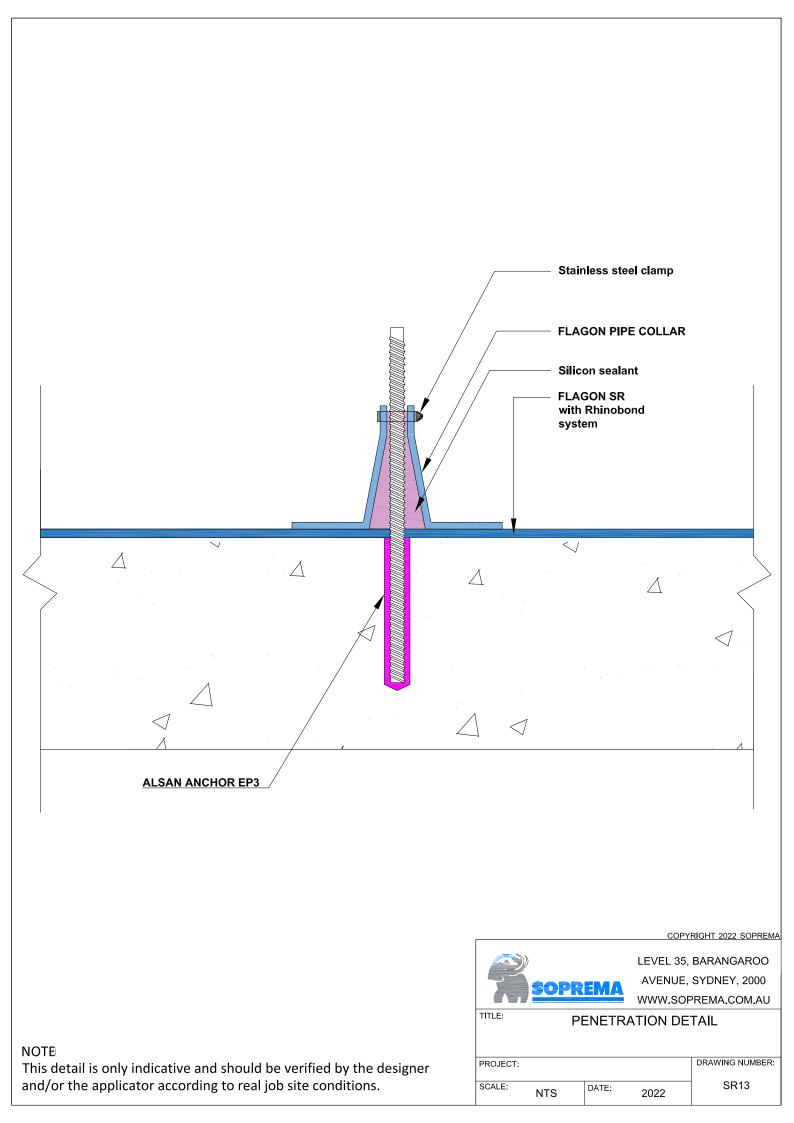

soprema.com.au







NOTE



| SOP                                                      | REMA  | AVENUE, | BARANGAROO<br>SYDNEY, 2000<br>PREMA.COM.AU |
|----------------------------------------------------------|-------|---------|--------------------------------------------|
| TITLE: PERIMETER DETAIL   WITH PRESSURE SEAL TERMINATION |       |         |                                            |
| PROJECT:                                                 |       |         | DRAWING NUMBER:                            |
| SCALE: NTS                                               | DATE: | 2022    | SR2                                        |

## NOTE





### NOTE









#### NOTE





SCALE:

NTS

DATE:

2022

and/or the applicator according to real job site conditions.

SR8















SOPREMA's technical team will be more than happy to assist you with any queries you may have. Shall you have any questions, or need assistance with details review for your project, do not hesitate to contact us.

> Richard Ajavon Technical Manager

rajavon@soprema.com.au