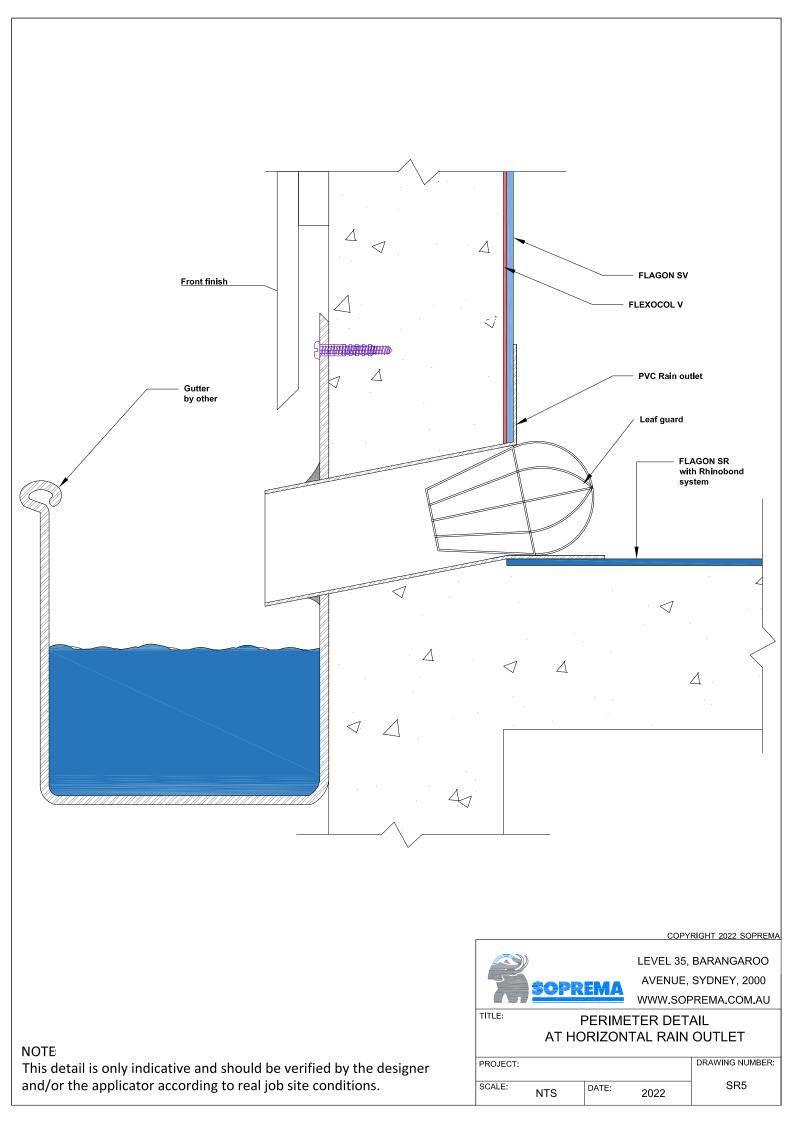

# TECHNICAL **DETAILS**

# Synthetic Roofs FLAGON SR

soprema.com.au







NOTE



| SOP                                                      | REMA  | AVENUE, | BARANGAROO<br>SYDNEY, 2000<br>PREMA.COM.AU |
|----------------------------------------------------------|-------|---------|--------------------------------------------|
| TITLE: PERIMETER DETAIL   WITH PRESSURE SEAL TERMINATION |       |         |                                            |
| PROJECT:                                                 |       |         | DRAWING NUMBER:                            |
| SCALE: NTS                                               | DATE: | 2022    | SR2                                        |

## NOTE





### NOTE









#### NOTE





SCALE:

NTS

DATE:

2022

and/or the applicator according to real job site conditions.

SR8















SOPREMA's technical team will be more than happy to assist you with any queries you may have. Shall you have any questions, or need assistance with details review for your project, do not hesitate to contact us.

> Richard Ajavon Technical Manager

rajavon@soprema.com.au