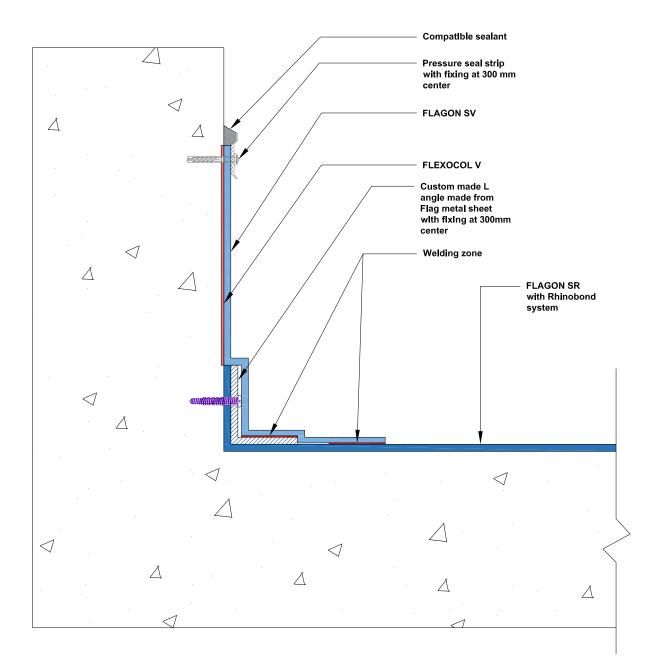

# Synthetic Roofs FLAGON SR

soprema.com.au

NOTE

| SOP                                                      | REMA  | AVENUE, | BARANGAROO<br>SYDNEY, 2000<br>PREMA.COM.AU |
|----------------------------------------------------------|-------|---------|--------------------------------------------|
| TITLE: PERIMETER DETAIL   WITH PRESSURE SEAL TERMINATION |       |         |                                            |
| PROJECT:                                                 |       |         | DRAWING NUMBER:                            |
| SCALE: NTS                                               | DATE: | 2022    | SR2                                        |