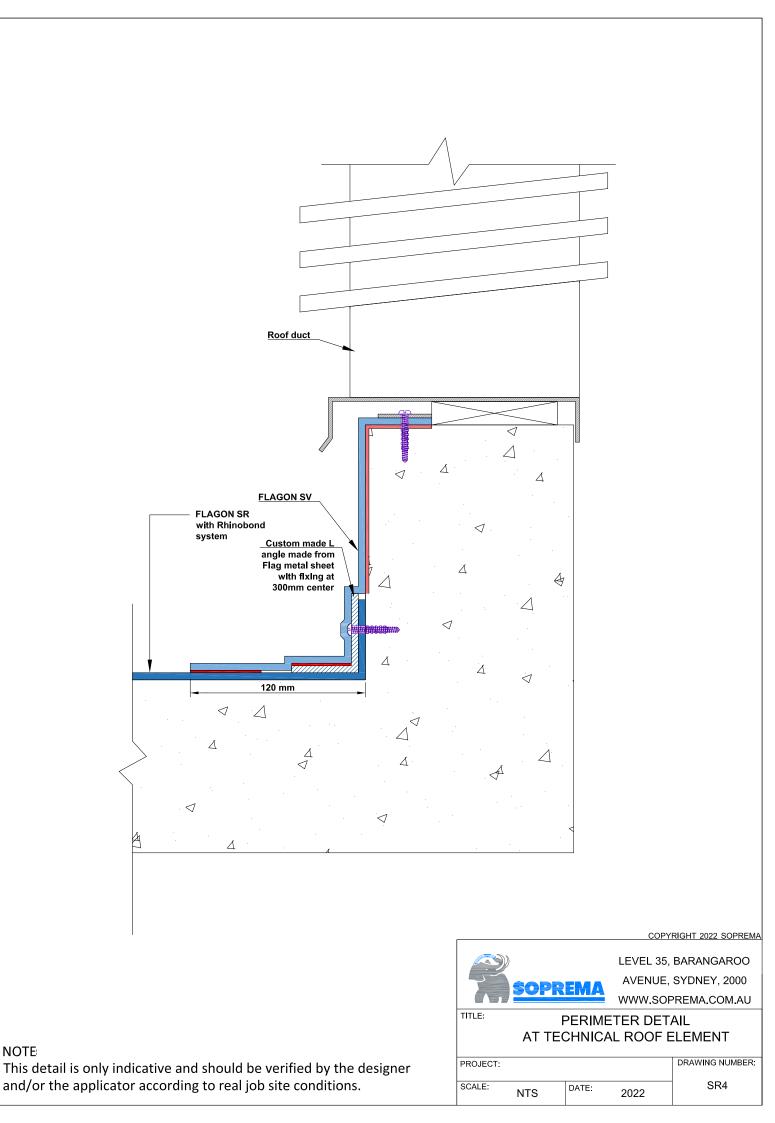

# TECHNICAL **DETAILS**

# Synthetic Roofs FLAGON SR

soprema.com.au







NOTE



| SOP                                                      | REMA  | AVENUE, | BARANGAROO<br>SYDNEY, 2000<br>PREMA.COM.AU |
|----------------------------------------------------------|-------|---------|--------------------------------------------|
| TITLE: PERIMETER DETAIL   WITH PRESSURE SEAL TERMINATION |       |         |                                            |
| PROJECT:                                                 |       |         | DRAWING NUMBER:                            |
| SCALE: NTS                                               | DATE: | 2022    | SR2                                        |

## NOTE





### NOTE









#### NOTE





SCALE:

NTS

DATE:

2022

and/or the applicator according to real job site conditions.

SR8















SOPREMA's technical team will be more than happy to assist you with any queries you may have. Shall you have any questions, or need assistance with details review for your project, do not hesitate to contact us.

> Richard Ajavon Technical Manager

rajavon@soprema.com.au