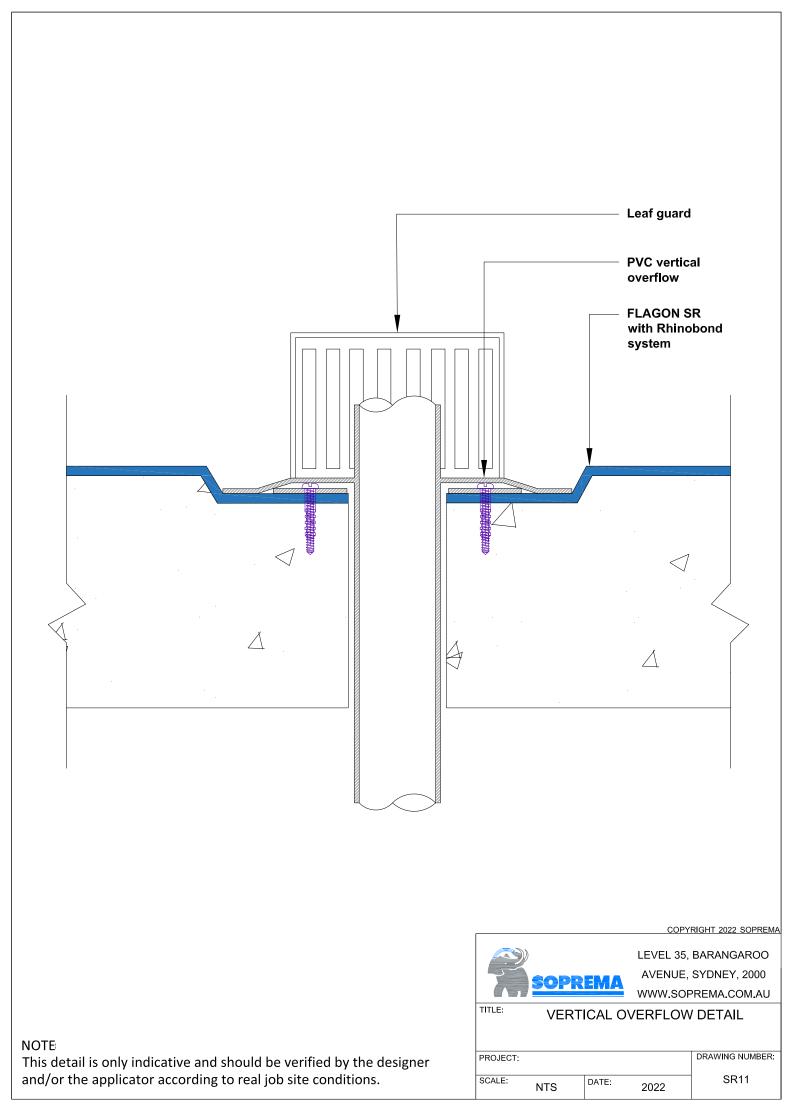

N SR

soprema.com.au







NOTE



| SOP                                                      | REMA  | AVENUE, | BARANGAROO<br>SYDNEY, 2000<br>PREMA.COM.AU |
|----------------------------------------------------------|-------|---------|--------------------------------------------|
| TITLE: PERIMETER DETAIL   WITH PRESSURE SEAL TERMINATION |       |         |                                            |
| PROJECT:                                                 |       |         | DRAWING NUMBER:                            |
| SCALE: NTS                                               | DATE: | 2022    | SR2                                        |

## NOTE





### NOTE









#### NOTE





SCALE:

NTS

DATE:

2022

and/or the applicator according to real job site conditions.

SR8















SOPREMA's technical team will be more than happy to assist you with any queries you may have. Shall you have any questions, or need assistance with details review for your project, do not hesitate to contact us.

> Richard Ajavon Technical Manager

rajavon@soprema.com.au