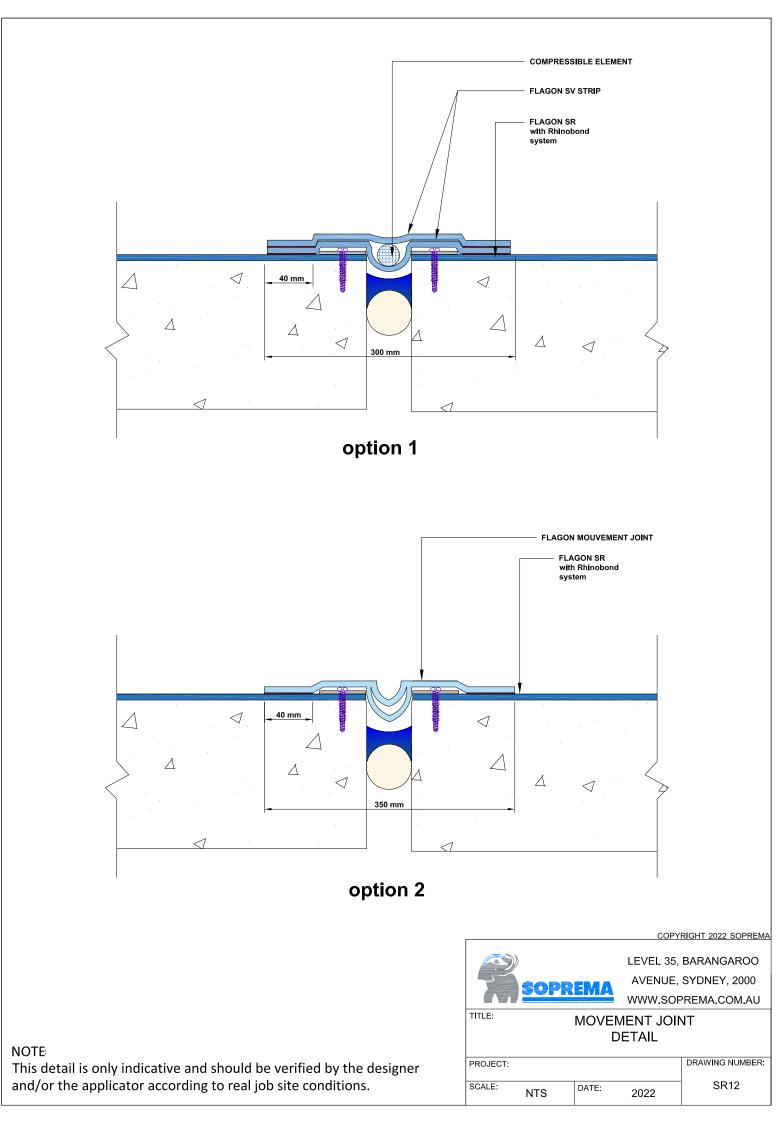

SR

soprema.com.au







NOTE



| SOP                                                      | REMA  | AVENUE, | BARANGAROO<br>SYDNEY, 2000<br>PREMA.COM.AU |
|----------------------------------------------------------|-------|---------|--------------------------------------------|
| TITLE: PERIMETER DETAIL   WITH PRESSURE SEAL TERMINATION |       |         |                                            |
| PROJECT:                                                 |       |         | DRAWING NUMBER:                            |
| SCALE: NTS                                               | DATE: | 2022    | SR2                                        |

## NOTE





### NOTE









#### NOTE





SCALE:

NTS

DATE:

2022

and/or the applicator according to real job site conditions.

SR8















SOPREMA's technical team will be more than happy to assist you with any queries you may have. Shall you have any questions, or need assistance with details review for your project, do not hesitate to contact us.

> Richard Ajavon Technical Manager

rajavon@soprema.com.au