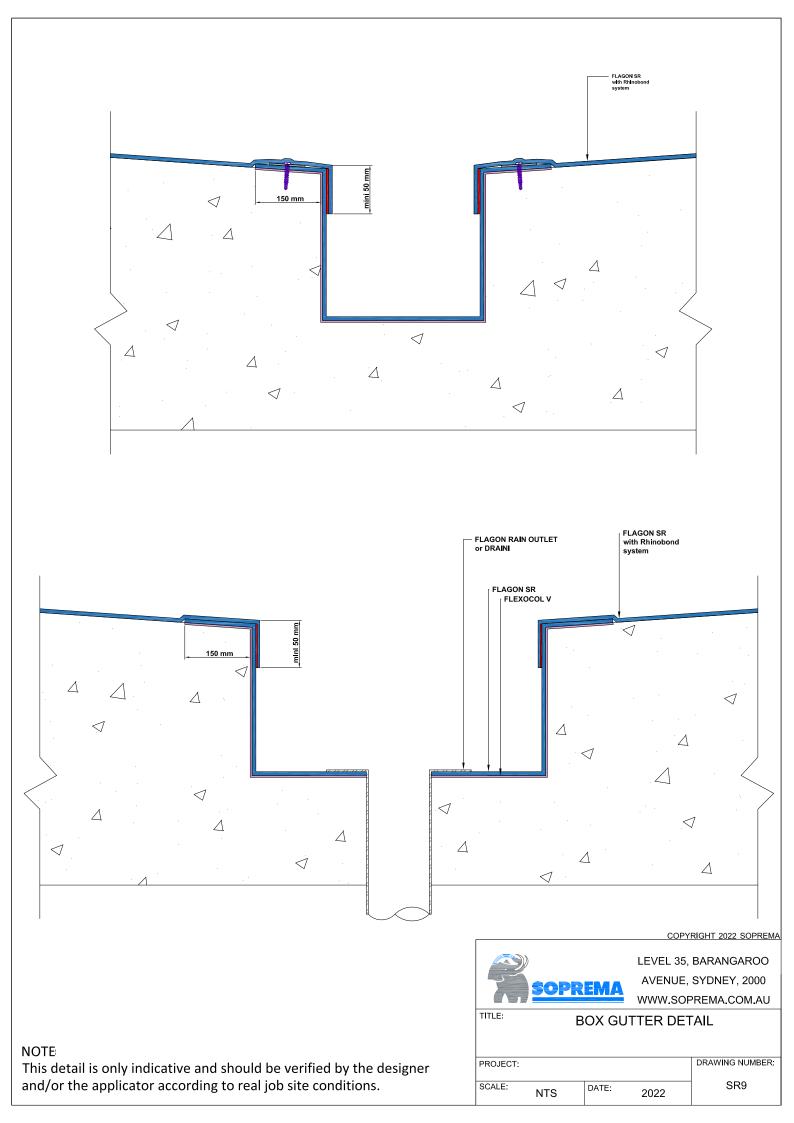

LAGON SR

soprema.com.au







NOTE



| SOP                                                      | REMA  | AVENUE, | BARANGAROO<br>SYDNEY, 2000<br>PREMA.COM.AU |
|----------------------------------------------------------|-------|---------|--------------------------------------------|
| TITLE: PERIMETER DETAIL   WITH PRESSURE SEAL TERMINATION |       |         |                                            |
| PROJECT:                                                 |       |         | DRAWING NUMBER:                            |
| SCALE: NTS                                               | DATE: | 2022    | SR2                                        |

## NOTE





### NOTE









#### NOTE





SCALE:

NTS

DATE:

2022

and/or the applicator according to real job site conditions.

SR8















SOPREMA's technical team will be more than happy to assist you with any queries you may have. Shall you have any questions, or need assistance with details review for your project, do not hesitate to contact us.

> Richard Ajavon Technical Manager

rajavon@soprema.com.au