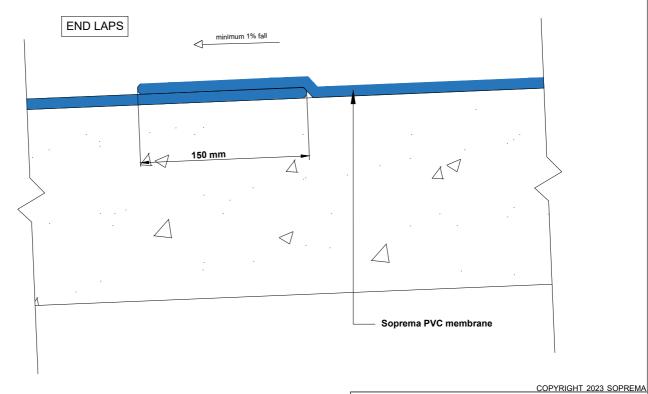

W.SOPREMA.COM.AU

TITLE:

### PERIMETER DETAIL WITH HORIZONTAL PRESSURE SEAL

PROJECT:

SCALE: NTS DATE: 2022 DRAWING NUMBER:

### NOTE



### NOTE







This detail is only indicative and should be verified by the designer and/or the applicator according to real job site conditions.



DRAWING NUMBER:

2022

DATE:

SCALE:

NTS

SRW9



NOTE:

This detail is only indicative and should be verified by the designer and/or the applicator according to real job site conditions.



WWW.SOPREMA.COM.AU

**DETAIL AT TECHNICAL PENETRATIONS** 

DATE:

PROJECT: NTS

SCALE:

DRAWING NUMBER:

2022

SRW10



NOTE

This detail is only indicative and should be verified by the designer and/or the applicator according to real job site conditions.

PROJECT: DRAWING NUMBER:

2022

DATE:

SRW11

SCALE:

NTS











SOPREMA's technical team will be more than happy to assist you with any queries you may have. Shall you have any questions, or need assistance with details review for your project, do not hesitate to contact us.

Richard Ajavon Technical Manager

rajavon@soprema.com.au