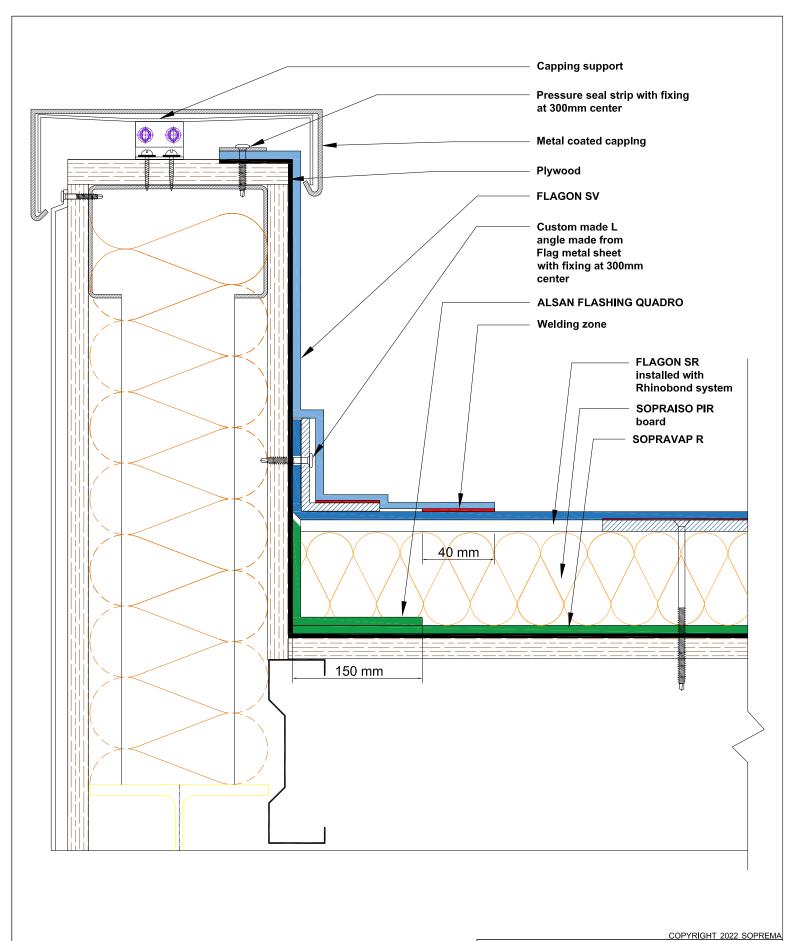

### PERIMETER DETAIL WITH HORIZONTAL PRESSURE SEAL

PROJECT:

SCALE: NTS DATE: 2022 DRAWING NUMBER: