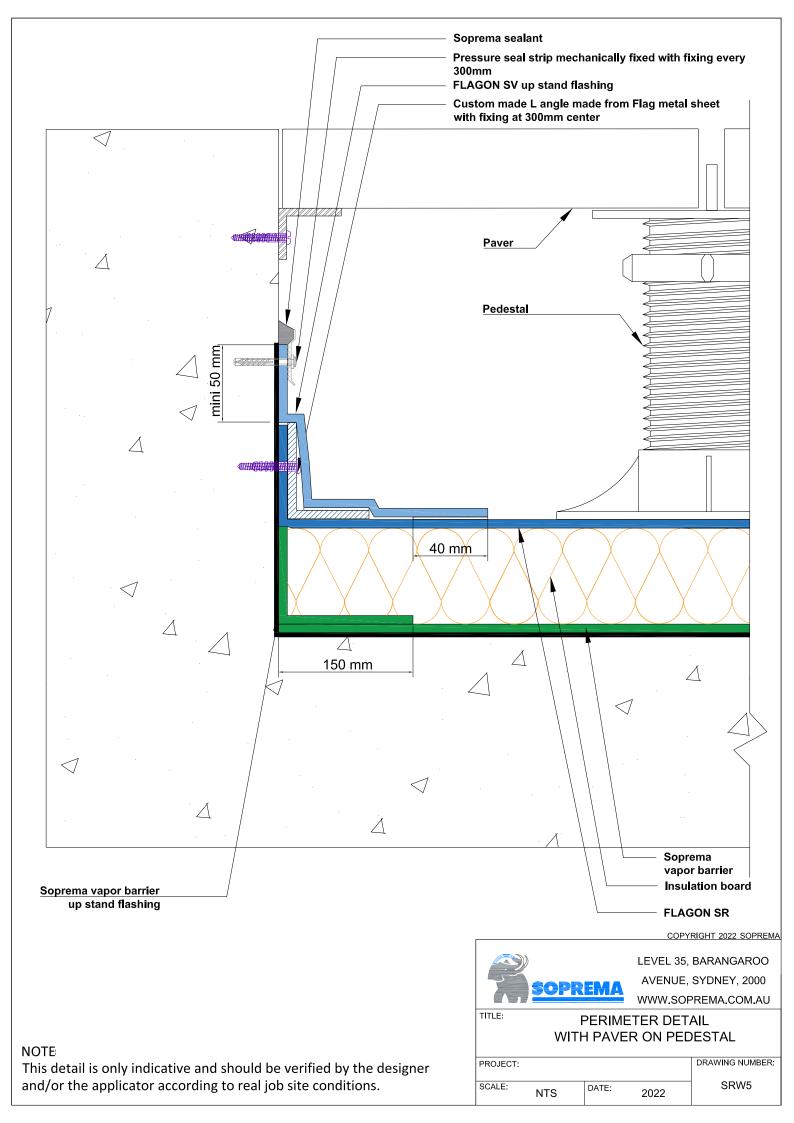

### NOTE

This detail is only indicative and should be verified by the designer and/or the applicator according to real job site conditions.

PROJECT:

LEVEL 35, BARANGAROO AVENUE, SYDNEY, 2000

DRAWING NUMBER: