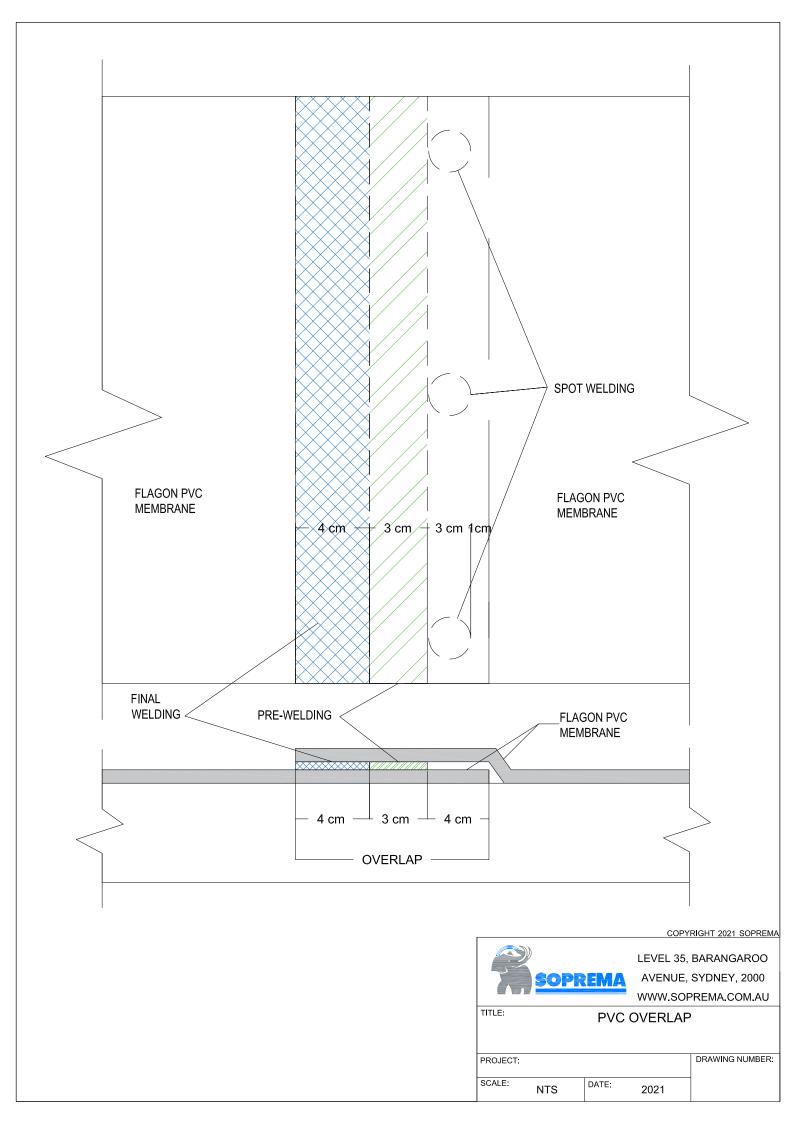

PREMA.COM.AU

TITLE:

### PERIMETER DETAIL WITH HORIZONTAL PRESSURE SEAL

PROJECT:

SCALE: NTS DATE: 2022 DRAWING NUMBER:

### NOTE



### NOTE







This detail is only indicative and should be verified by the designer and/or the applicator according to real job site conditions.



DRAWING NUMBER:

2022

DATE:

SCALE:

NTS

SRW9



NOTE:

This detail is only indicative and should be verified by the designer and/or the applicator according to real job site conditions.



WWW.SOPREMA.COM.AU

**DETAIL AT TECHNICAL PENETRATIONS** 

DATE:

PROJECT: NTS

SCALE:

DRAWING NUMBER:

2022

SRW10



NOTE

This detail is only indicative and should be verified by the designer and/or the applicator according to real job site conditions.

PROJECT: DRAWING NUMBER:

2022

DATE:

SRW11

SCALE:

NTS











SOPREMA's technical team will be more than happy to assist you with any queries you may have. Shall you have any questions, or need assistance with details review for your project, do not hesitate to contact us.

Richard Ajavon Technical Manager

rajavon@soprema.com.au