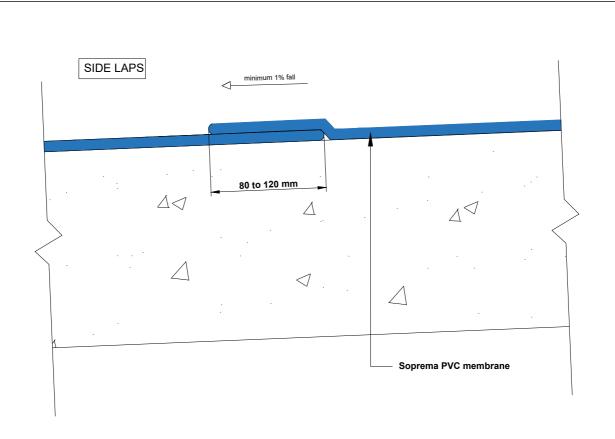

WWW.SOPREMA.COM.AU

TITLE:

### PERIMETER DETAIL WITH HORIZONTAL PRESSURE SEAL

PROJECT:

SCALE: NTS DATE: 2022 DRAWING NUMBER:

### NOTE



### NOTE







This detail is only indicative and should be verified by the designer and/or the applicator according to real job site conditions.



DRAWING NUMBER:

2022

DATE:

SCALE:

NTS

SRW9



NOTE:

This detail is only indicative and should be verified by the designer and/or the applicator according to real job site conditions.



WWW.SOPREMA.COM.AU

**DETAIL AT TECHNICAL PENETRATIONS** 

DATE:

PROJECT: NTS

SCALE:

DRAWING NUMBER:

2022

SRW10



NOTE

This detail is only indicative and should be verified by the designer and/or the applicator according to real job site conditions.

PROJECT: DRAWING NUMBER:

2022

DATE:

SRW11

SCALE:

NTS











SOPREMA's technical team will be more than happy to assist you with any queries you may have. Shall you have any questions, or need assistance with details review for your project, do not hesitate to contact us.

Richard Ajavon Technical Manager

rajavon@soprema.com.au