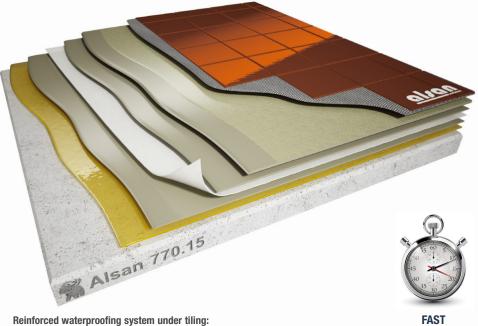

### WATERPROOFING SYSTEMS PARTICULARLY ADAPTED TO THE TECHNICAL CONSTRAINTS OF WET ROOMS.

Premises with damp intermediate flooring (commercial or industrial kitchens, Spas or aqua parks, sanitary facilities, collective and individual showers), liquid waterproofing systems under heavy protections (glued/sealed tiling) require implementation of systems complying with regulations\*.

By definition, floor covering such as tiles/ceramic with joints have never constituted waterproof protection.

The possibility of laying tile directly over liquid waterproofing or in sealed separate layers, allows treating without having to take account of reservations, which are sometimes impossible.

By combining waterproofing with floor protection, the **Alsan® 770** range is the best solution for such work.

\* SP2, SP3 regulations, apart from CPP (technical guideline) in France.

**CURING** 

Expansion joints.