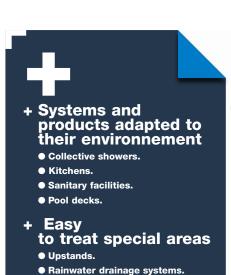

### WATERPROOFING SYSTEMS PARTICULARLY ADAPTED TO THE TECHNICAL CONSTRAINTS OF WET ROOMS.

Premises with damp intermediate flooring (commercial or industrial kitchens, Spas or aqua parks, sanitary facilities, collective and individual showers), liquid waterproofing systems under heavy protections (glued/sealed tiling) require implementation of systems complying with regulations\*.

### ALSAN® 770 TX

Among rapid curing products, the **Alsan® 770 TX** range of products is specially designed for treating special areas.

**Alsan® 770 TX** is used with a reinforcement fleece for application on roof details such as upstands, construction or expansion joints, guard-rail bases or solar panel bases, antenna mounts, creepers, drainage joints, gutters... in all types of construction works: Balconies, terraces, traditional roofs, engineering works, etc.