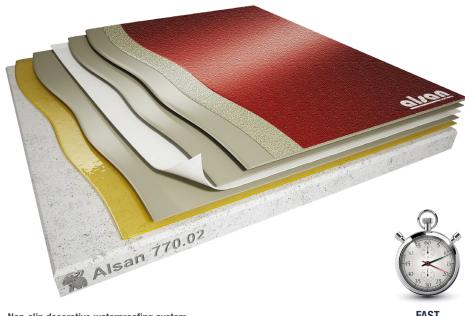

### **FINISHINGS ADAPTED TO YOUR NEEDS**

Depending on your choice of systems, different finishing coats are available for details, upstands and open areas of roof terraces, balconies and parking areas:

- **Deco Finish:** A finishing that combines discretion and attractiveness, (example: visible connection areas, upstands, walkway).
- Deco Finish+: the objective is an attractive finish, combined with Alsan® Deco Chips\*, (example: private terraces with direct access).
- **Deco Protect**: For an attractive non-slip finish (example: open space of parking areas and grandstands).
- Deco Protect<sup>+</sup>: For a resistant covering with attractive Alsan<sup>®</sup> Deco Chips\* (example: visible connection areas, upstands, walkways).
   Colours available in RAL shades.
- Deco Structur: This highly resistant non-slip finish is particular suited to high stress areas (example: access ramps to parking areas, walkways).
- **Deco Mix:** For a contemporary yet resistant finish of attractive colour combinations, (example: balconies, walkways, loggias).

<sup>\*</sup> Black, white or grey decorative chips.