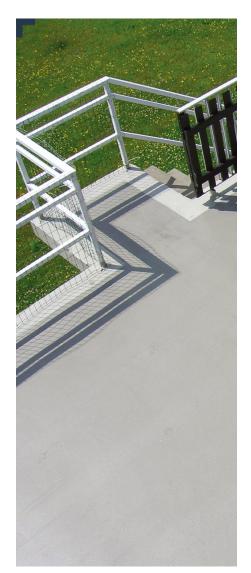

### details upstands wet rooms complex shapes

### HIGH-PERFORMING SOLUTIONS FOR TREATING THE MOST HARD-TO REACH AND COMPLEX AREAS

For all waterproofing works in non-accessible terraces, applicable to new construction, renovations, or even when simple repair work is required, on upstands, joints, edge drip detail, vertical surfaces or complex shapes, most often liquid waterproofing systems are the solutions.

Depending on the choice of resin and after appropriate preparation of the substrate, products may be applied to a very large variety of substrates (asphalt, PVC, metal, aluminium, copper, wood, etc.)