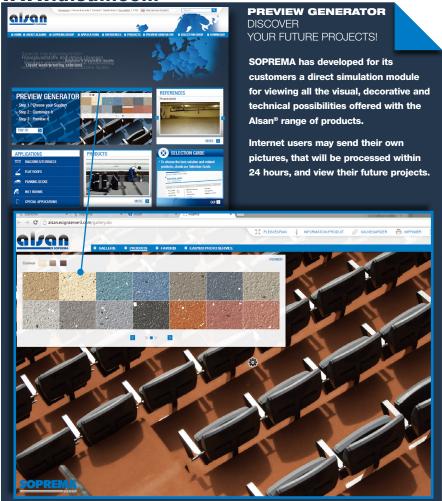

### **FINISHINGS ADAPTED TO YOUR NEEDS**

Depending on your choice of systems, different finishing coats are available for details, upstands and open areas of roof terraces, balconies and parking areas:

- **Deco Finish:** A finishing that combines discretion and attractiveness, (example: visible connection areas, upstands, walkway).
- Deco Finish+: the objective is an attractive finish, combined with Alsan® Deco Chips\*, (example: private terraces with direct access).
- **Deco Protect**: For an attractive non-slip finish (example: open space of parking areas and grandstands).
- Deco Protect<sup>+</sup>: For a resistant covering with attractive Alsan<sup>®</sup> Deco Chips\* (example: visible connection areas, upstands, walkways).
   Colours available in RAL shades.
- Deco Structur: This highly resistant non-slip finish is particular suited to high stress areas (example: access ramps to parking areas, walkways).
- **Deco Mix:** For a contemporary yet resistant finish of attractive colour combinations, (example: balconies, walkways, loggias).

# finishing options

### \_

**DECORATIVE ASPECTS** 