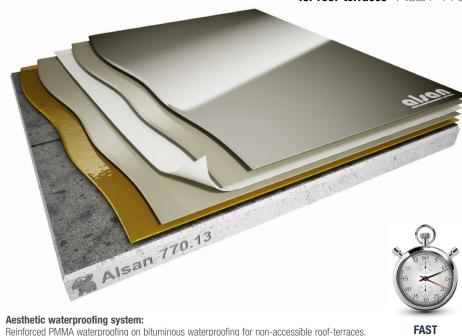

### for roof-terraces

# YOUR ROOFS HAVE AN EXTRA ASSET

SOPRASOLAR
FLAGSOLAR\*

Discover our solar waterproofing solutions, and add value to your property investment.

### REFLECTROOF SYSTEM

Alsan® 970 F finishing or a third coat of Alsan® 770 are optional.

**Alsan® 973 F** finishing is highly reflective coating specially designed for use on roof-terraces.

The system may be allied directly over bituminous waterproofing, over a primer or as finishing over a liquid **Alsan® 770** waterproofing system.

The high reflection capacities of the system are particular adapted for optimal operation of photovoltaic units.