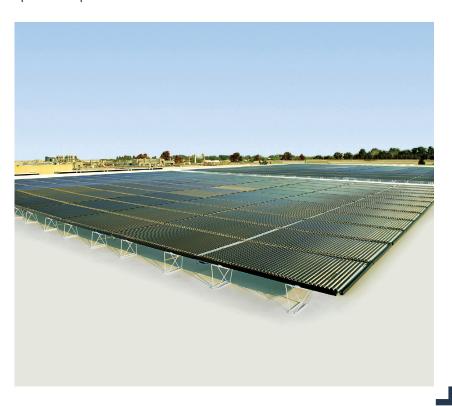

# YOUR ROOFS HAVE AN EXTRA ASSET

SOPRASOLAR
FLAGSOLAR\*

Discover our solar waterproofing solutions, and add value to your property investment.

The high reflection capacities of the system are particular adapted for optimal operation of photovoltaic units.