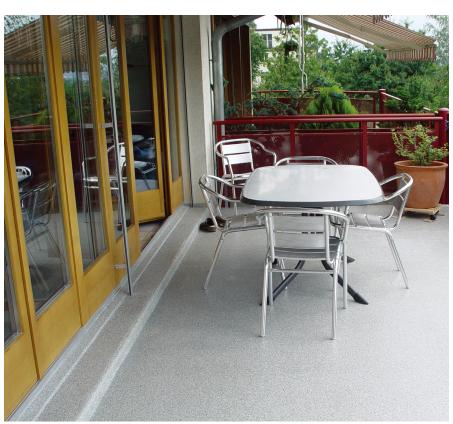

# for balconies

### RENOVATING A 10 M<sup>2</sup> BALCONY IN JUST 1 DAY.

**08:00 am - 10:00 am** Preparing the substrate.

**10:00 am - 12:00 am** Primer and waterproofing of special areas.

1:00 pm - 3:00 pm Waterproofing of main areas.

**3:00 pm - 5:00 pm** Protection and finishing layers.

### attractive perfect coating