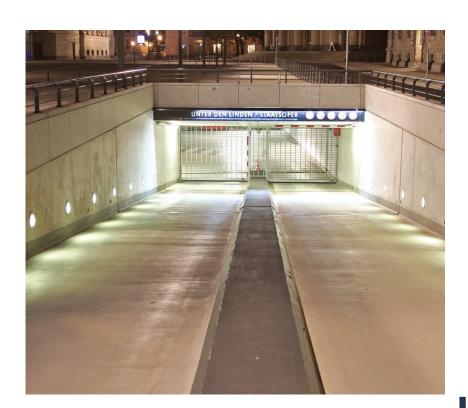

# ands & part

### **RENOVATING AN ACCESS RAMP**

**Day 1: 8:00 – 12:00 am** Preparing, shot-blasting and sanding the surface.

1:00 - 5:00 pm Primer and waterproofing of special areas:

upstands, drain/pipe penetrations, drainage holes...

Day 2: 8:00 – 12:00 am Waterproofing main areas.

**1:00 – 5:00 pm** Wearing and roadway coats, finishing for upstands.