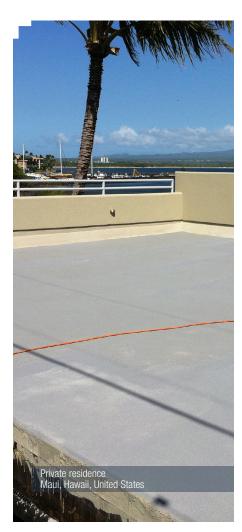

# for balconies

### RENOVATING A 10 M<sup>2</sup> BALCONY IN JUST 1 DAY.

**08:00 am - 10:00 am** Preparing the substrate.

**10:00 am - 12:00 am** Primer and waterproofing of special areas.

1:00 pm - 3:00 pm Waterproofing of main areas.

**3:00 pm - 5:00 pm** Protection and finishing layers.