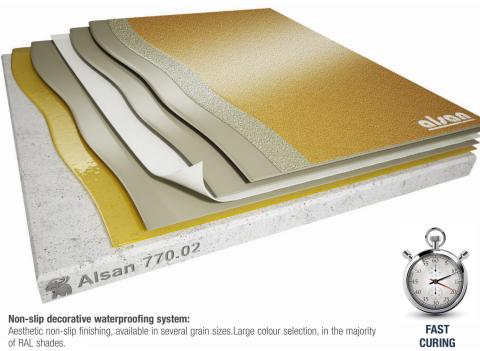

### + Attractive

For a variety of aspects.

Non-slip decorative waterproofing system

Aesthetic non-slip finishing - Several grain sizes - Wide colour range