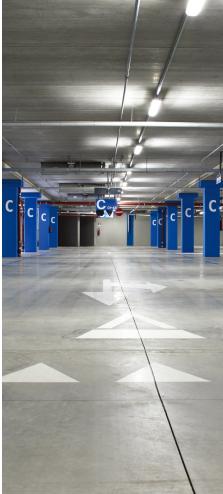

### FAST INSTALLATION & SUPERIOR AND DURABLE QUALITY

Few locations in a building are subject to such high mechanical constraints as parking areas\* and grandstands. Difficulties linked to working time, bad weather conditions, temperature and rain, implementation deadlines and business loss, play a key role when selecting a waterproofing system.

The right choice is required for the solution, which must combine resistance and reliability over time and quick installation.

**Alsan® 972 F** is the ideal solution, because the products was developed and perfected to meet these requirements.

Used with the **Alsan® 972 F** pigmented finish, ultra rapid curing **Alsan® 770** PMMA resin is durable, elastic, extremely resistant to mechanical stress, spontaneous cracking, and static and dynamic puncturing.

On a day-to-day basis, in addition to waterproofing, **Alsan® 972 F** finishing gives long-term protection to the building also providing it with anti-slip safety, and making it attractive and easy to clean. **Alsan® 972 F** is available in a large number of RAL colours.