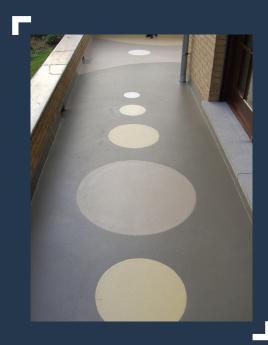

# for balconies

### RENOVATING A 10 M<sup>2</sup> BALCONY IN JUST 1 DAY.

**08:00 am - 10:00 am** Preparing the substrate.

**10:00 am - 12:00 am** Primer and waterproofing of special areas.

1:00 pm - 3:00 pm Waterproofing of main areas.

**3:00 pm - 5:00 pm** Protection and finishing layers.

### attractive perfect coating