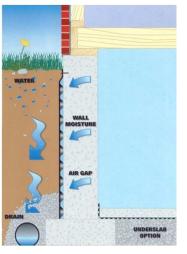

#### Introduction

Platon is a uniquely dimpled HDPE membrane intended to provide waterproofing or dampproofing for foundations to a depth of 16 feet. Platon provides exterior water control, interior moisture control and drainage layer, if required. Platon is also an excellent "protection layer" for elastomeric waterproofing membranes.

#### Operation

Platon's dimples rest on the foundation wall and the membrane creates a waterproof barrier that holds wet soil ¼" away from the wall. Concrete moisture condenses on the inside of the Platon membrane and falls to the footing drain for removal.

#### Installation Procedures

Platon wraps horizontally around the foundation and hangs like a curtain. It is held in place along the top of the membrane with Platon fasteners. The flat tab at the top is sealed to the wall to prevent dirt from filling the air gap and clogging the drainage path. Vertical seams are overlapped by 20" to ensure that water entering the seam flows to the footing drain before it reaches the wall. Detailed installation instructions can be found on the reverse side of the roll packaging or on our website at www.armtec.com.