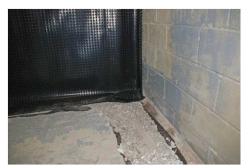

#### Operation

Platon's dimples rest on the foundation wall and the membrane creates a waterproof barrier that holds wet soil ¼" away from the wall. Concrete moisture condenses on the inside of the Platon membrane and falls to the footing drain for removal.

#### Installation Procedures

Platon wraps horizontally around the foundation and hangs like a curtain. It is held in place along the top of the membrane with Platon fasteners. The flat tab at the top is sealed to the wall to prevent dirt from filling the air gap and clogging the drainage path. Vertical seams are overlapped by 20" to ensure that water entering the seam flows to the footing drain before it reaches the wall. Detailed installation instructions can be found on the reverse side of the roll packaging or on our website at www.armtec.com.