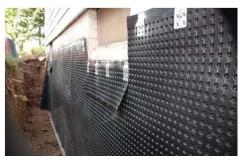

#### Operation

Platon's dimples rest on the foundation wall and the membrane creates a waterproof barrier that holds wet soil ¼" away from the wall. Concrete moisture condenses on the inside of the Platon membrane and falls to the footing drain for removal.

#### Installation Procedures

Platon wraps horizontally around the foundation and hangs like a curtain. It is held in place along the top of the membrane with Platon fasteners. The flat tab at the top is sealed to the wall to prevent dirt from filling the air gap and clogging the drainage path. Vertical seams are overlapped by 20" to ensure that water entering the seam flows to the footing drain before it reaches the wall. Detailed installation instructions can be found on the reverse side of the roll packaging or on our website at www.armtec.com.