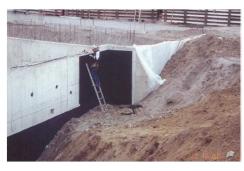

#### Installation Procedures

Platon wraps horizontally around the foundation and hangs like a curtain. It is held in place along the top of the membrane with Platon fasteners. The flat tab at the top is sealed to the wall to prevent dirt from filling the air gap and clogging the drainage path. Vertical seams are overlapped by 20" to ensure that water entering the seam flows to the footing drain before it reaches the wall. Detailed installation instructions can be found on the reverse side of the roll packaging or on our website at www.armtec.com.