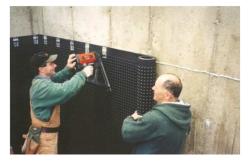

#### Installation Procedures

Platon wraps horizontally around the foundation and hangs like a curtain. It is held in place along the top of the membrane with Platon fasteners. The flat tab at the top is sealed to the wall to prevent dirt from filling the air gap and clogging the drainage path. Vertical seams are overlapped by 20" to ensure that water entering the seam flows to the footing drain before it reaches the wall. Detailed installation instructions can be found on the reverse side of the roll packaging or on our website at www.armtec.com.