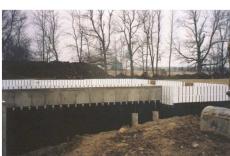

#### General

Platon Foundation Protector has been in use in North America since 1991 and Norway since 1970 with virtually zero Platon related leaks reported. Platon can be used on all types of new or existing foundations - poured concrete, parged block, ICF's, pressure treated wood and stone without the need for any other treatment to the wall surface. It is imperative, as with all foundation waterproofing systems, that foundation drainage tile is in place and functioning properly to ensure that water and moisture drained by Platon can be removed.

### **Commercial and Residential Use**