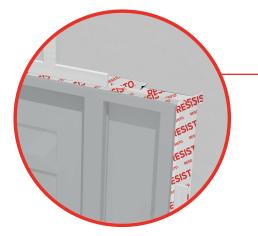

## **CORNER GUARD**

**CORNER GUARD** is designed to flash and protect one of the most critical areas: joints between the sill and jamb. The design of the **CORNER GUARD** allows for fast, easy mechanical fastening to 2 in × 4 in and 2 in × 6 in wood or metal studs using screws or nails.

## BENEFITS

- Creates perfect corners every time
- Helps reduce costly cutting, folding and caulking mistakes when waterproofing complex details
- Saves time

PRODUCT CODE LENGTH WIDTH THICKNESS MATERIAL 22766 7.25 in (18.5 cm) 2.5 in (6.5 cm) 50 mils Low-density UV-resistant polyethylene