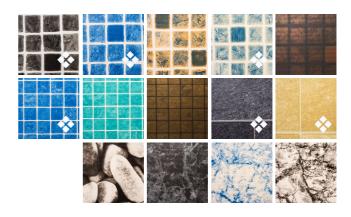

# DISCOVER FLAGPOOL® COLOR SHADES

### FLAGPOOL® GLOSSY PRINTED

Marbella black, Marbella, Alhambra, Marbella grey, Marbella gold Blue mosaic, Green mosaic, Gold Mosaic, Pierre de Bali, Bali sand Stones, Pearl black, Sky blue, White Florence