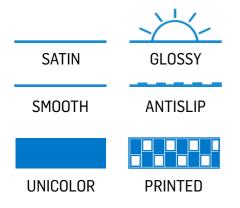

### **Unlimited designs**

- ✓ 28 colors and patterns
- ✓ Satin or glossy finish
- ✓ Antislip versions for enhanced safety

#### FLAGPOOL® UNICOLOR

Dark Blue, Sky Blue, Light Blue, Caribean Green, Dark Green Dark Grey, Pearl Grey, White, Sand, Aqua Basalt Grey, Anthracite Black, Red, Pink

Also available in Glossy version
All colors available in Antislip version

### FLAGPOOL® GLOSSY PRINTED

Marbella black, Marbella, Alhambra, Marbella grey, Marbella gold Blue mosaic, Green mosaic, Gold Mosaic, Pierre de Bali, Bali sand Stones, Pearl black, Sky blue, White Florence