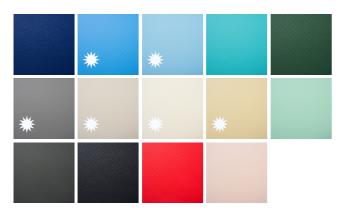

# DISCOVER FLAGPOOL® COLOR SHADES

#### FLAGPOOL® UNICOLOR

Dark Blue, Sky Blue, Light Blue, Caribean Green, Dark Green Dark Grey, Pearl Grey, White, Sand, Aqua Basalt Grey, Anthracite Black, Red, Pink

Also available in Glossy version
All colors available in Antislip version