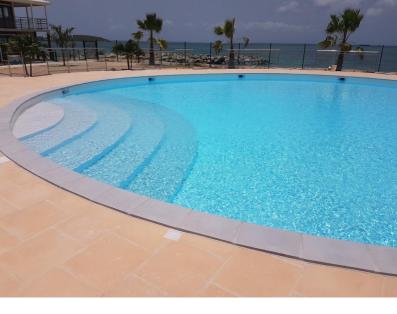

**FLAGPOOL®** is a PVC synthetic membrane reinforced with a polyester mesh, made by spreading. It is used for the internal lining of swimming pools.

FLAGPOOL® is resistant to UV and micro-organisms.

### **Adaptable**

- ✓ Recommended for both new and refurbishing projects
- ✓ Flexible, adapts to any shape and substrate