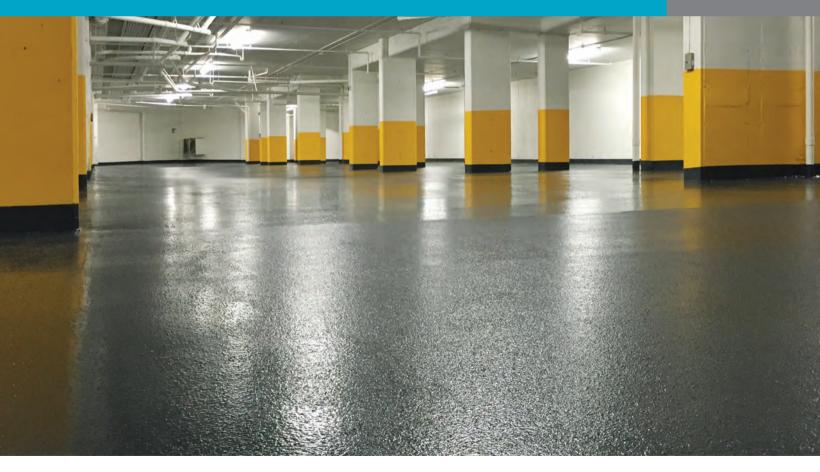

### **ALSAN TRAFIK®** PARKING DECKS

TWO-COMPONENT POLYURETHANE-BASED LIQUID WATERPROOFING SOLUTIONS FOR CONCRETE PARKING AREAS

## **ALSAN<sup>®</sup> TRAFIK**

100% made in Canada, the ALSAN TRAFIK products line includes VOC-free high-performance liquid waterproofing products, with low odour and 100% solids. With their improved elongation and resistance to abrasion, ALSAN TRAFIK resins protect surfaces exposed to foot and car traffic while ensuring seamless waterproofing.

#### SUCCESS STORY

Château Bellevue, Québec

The Château Bellevue is a residential complex for seniors located near Québec City. With nearly 150 housing units, the complex offers its residents a multitude of services including a private indoor parking garage. An area totalling just over 11,000 ft<sup>2</sup> was covered with the ALSAN TRAFIK HP (formerly labelled ALSAN TRAFIK HP 500 ZERO) system. Waterproofing of the parking deck was done quickly and efficiently despite complicated details, such as numerous pipes and columns.