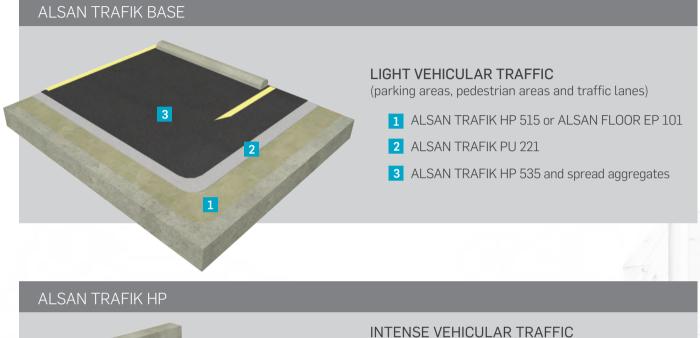

#### ALSAN TRAFIK HP 515

Polyurethane-based, two-component primer facilitating adhesion of the system to the substrate.

#### ALSAN FLOOR EP 101

Two-component epoxy-based primer which promotes the adhesion of the system to the substrate while providing vapour-barrier properties.

#### ALSAN TRAFIK PU 221

Polyurethane-based, two-component, white waterproofing membrane.

#### ALSAN TRAFIK HP 535

Depending on the system, this two-component, polyurethane-based, dark grey or light grey product can be used as:

- a protective wearing course, ensuring system durability;
- a finishing layer, increasing system hardness.