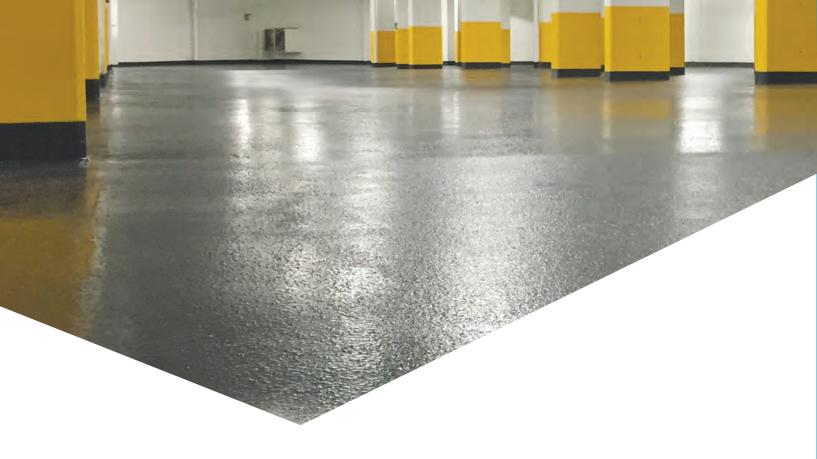

#### SUCCESS STORY

Château Bellevue, Québec

The Château Bellevue is a residential complex for seniors located near Québec City. With nearly 150 housing units, the complex offers its residents a multitude of services including a private indoor parking garage. An area totalling just over 11,000 ft<sup>2</sup> was covered with the ALSAN TRAFIK HP (formerly labelled ALSAN TRAFIK HP 500 ZERO) system. Waterproofing of the parking deck was done quickly and efficiently despite complicated details, such as numerous pipes and columns.

BEFORE

AFTER

"SOPREMA's service was excellent. The representative was on site every day to ensure the system was working properly. In fact, their impeccable service is one of the main reasons why we chose SOPREMA."