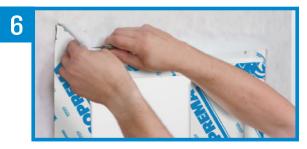

Installer le solin métallique selon le code du bâtiment.

Seal the corners of the metal flashing with the SOPRASEAL STICK AVB AT membrane diagonally at each end.