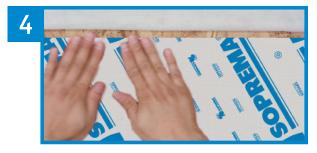

|
| Sopreaseal Stick AVB AT 91.5 cm (36 in) | 24797        | 22.9 m (75 ft) | N/A       | N/A          | 45           |

### SIZES AVAILABLE

## **SOPRASEAL STICK AVB AT**



**Insert the corner guards** on the weather barrier to prevent infiltration.

Mechanically secure the CORNER GUARDS.



**Install a membrane strip** from 2 to 3 in (5 to 7.5 in) on the weather barrier.



Installer le solin métallique selon le code du bâtiment.

Seal the corners of the metal flashing with the SOPRASEAL STICK AVB AT membrane diagonally at each end.



## INSTALLATION GUIDE



Apply the **SOPRASEAL STICK AVB AT** membrane on the lower part of the window and cover 5 cm to 7.5 cm (2 in to 3 in) of the weather barrier.

Cut the membrane on each side of the opening and adhere it with a membrane roller.



Lift the upper weather barrier. Adhere the SOPRASEAL STICK AVB AT membrane to cover the top of the window.



Fold the weather barrier membrane in place. Cut 1 in (2.5 cm) of the weather barrier to clear the metal flashing.



Apply pressure on the membrane using a hard roller for stronger adhesion.