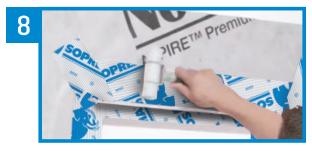

er to prevent infiltration.

Mechanically secure the CORNER GUARDS.



**Install a membrane strip** from 2 to 3 in (5 to 7.5 in) on the weather barrier.



Installer le solin métallique selon le code du bâtiment.

Seal the corners of the metal flashing with the SOPRASEAL STICK AVB AT membrane diagonally at each end.



## INSTALLATION GUIDE



Apply the **SOPRASEAL STICK AVB AT** membrane on the lower part of the window and cover 5 cm to 7.5 cm (2 in to 3 in) of the weather barrier.

Cut the membrane on each side of the opening and adhere it with a membrane roller.



Lift the upper weather barrier. Adhere the SOPRASEAL STICK AVB AT membrane to cover the top of the window.



Fold the weather barrier membrane in place. Cut 1 in (2.5 cm) of the weather barrier to clear the metal flashing.



Apply pressure on the membrane using a hard roller for stronger adhesion.