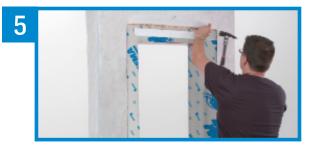

Lift the upper weather barrier. Adhere the SOPRASEAL STICK AVB AT membrane to cover the top of the window.

Fold the weather barrier membrane in place. Cut 1 in (2.5 cm) of the weather barrier to clear the metal flashing.