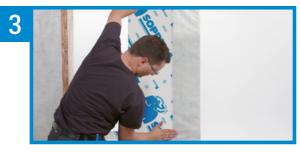

## **SOPRASEAL STICK AVB AT**

**Insert the corner guards** on the weather barrier to prevent infiltration.

Mechanically secure the CORNER GUARDS.

**Install a membrane strip** from 2 to 3 in (5 to 7.5 in) on the weather barrier.