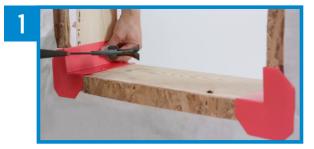

## **SOPRASEAL STICK AVB AT**

**Insert the corner guards** on the weather barrier to prevent infiltration.

Mechanically secure the CORNER GUARDS.

**Install a membrane strip** from 2 to 3 in (5 to 7.5 in) on the weather barrier.