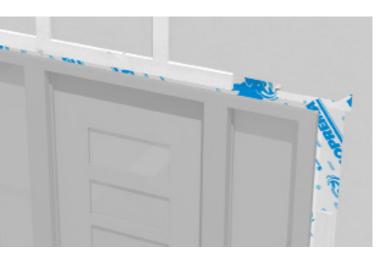

Installer le solin métallique selon le code du bâtiment.

Seal the corners of the metal flashing with the SOPRASEAL STICK AVB AT membrane diagonally at each end.