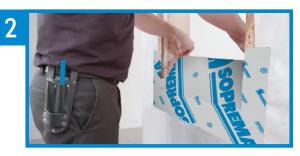

## INSTALLATION GUIDE

Apply the **SOPRASEAL STICK AVB AT** membrane on the lower part of the window and cover 5 cm to 7.5 cm (2 in to 3 in) of the weather barrier.

Cut the membrane on each side of the opening and adhere it with a membrane roller.